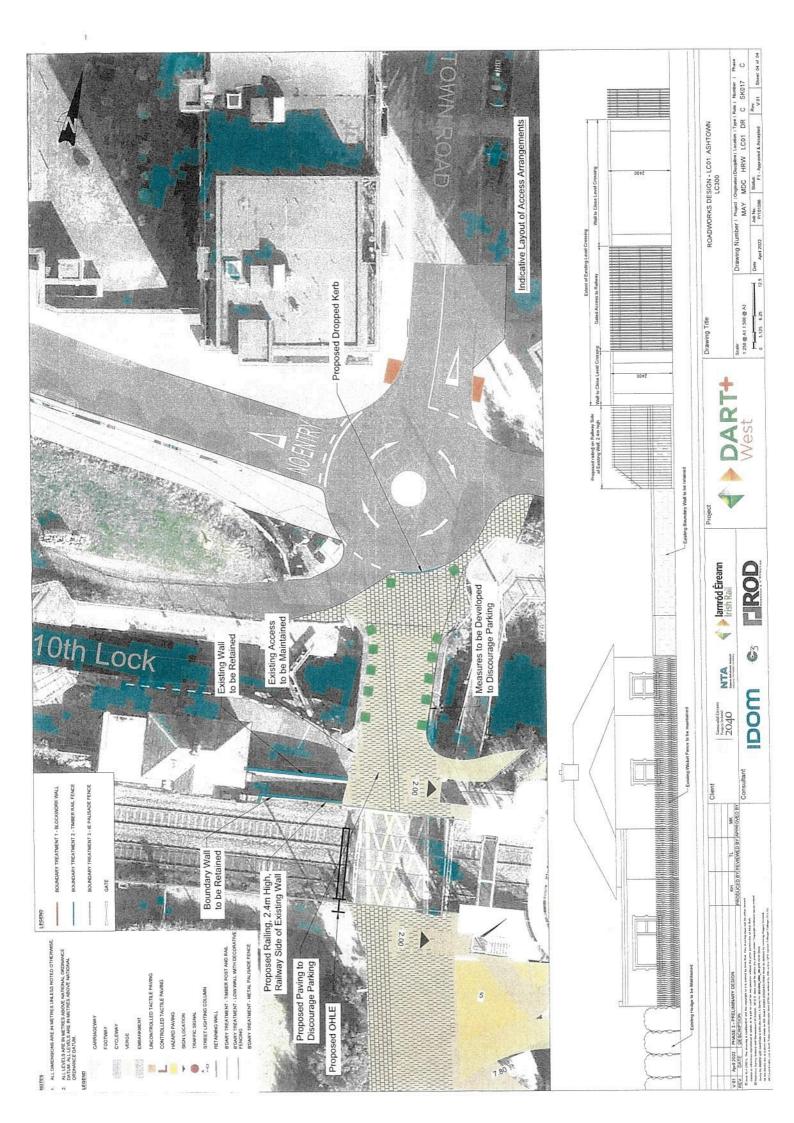

## 9. Railway Order - Sheet 9 (7.0 – 8.0km)

| Works<br>No. | Description                                                                                                                                                                                                                                                                                                                                                                                                       | Drawing No. |
|--------------|-------------------------------------------------------------------------------------------------------------------------------------------------------------------------------------------------------------------------------------------------------------------------------------------------------------------------------------------------------------------------------------------------------------------|-------------|
| 9.1          | Decommissioning, demolition, and site clearance of the existing level crossing on Ashtown Road. Removal of existing level crossing infrastructure and provide secure, gated access for Irish Rail at the existing level crossing. Removal existing pedestrian footbridge over the canal.                                                                                                                          | • WP009     |
| 9.2          | New station to be constructed at the location of the existing station with the existing footbridge and lifts removed                                                                                                                                                                                                                                                                                              | • WP009     |
| 9.3          | A new pedestrian overbridge with lifts is to be constructed over the new replacement station allowing for pedestrian, cyclists and access for mobility impaired users over the rail line.                                                                                                                                                                                                                         | • WP009     |
| 9.4          | Provision of a traction substation located to the south of the railway, and east of Ashtown Station. Vehicle and pedestrian access to the substation will be established through a short connection to the existing road network, in Martin Savage Park residential housing development.                                                                                                                          |             |
| 9.5          | Re-routing of Ashtown Road under both the railway and the Royal Canal via an underpass structure to the west of the current crossing and mill.                                                                                                                                                                                                                                                                    | • WP009     |
| 9.6          | Stabilising piled retaining walls constructed to maintain stability of northern railway along Royal Canal, west of the former level crossing                                                                                                                                                                                                                                                                      | • WP009     |
| 9.7          | Stabilising piled retaining walls constructed to maintain stability of southern railway along Royal Canal, west of the former level crossing                                                                                                                                                                                                                                                                      | • WP009     |
| 9.8          | On the southern side of the rail line, the proposed roadway will tie into the existing Ashtown Road approximately 60 metres south of the existing minor T junction which provides access to the residential housing development, Martin Savage Park, which is east of the existing Ashtown Road. Provision of a new minor "T" Junction off the realigned Ashtown Road to facilitate access to Martin Savage Park. |             |