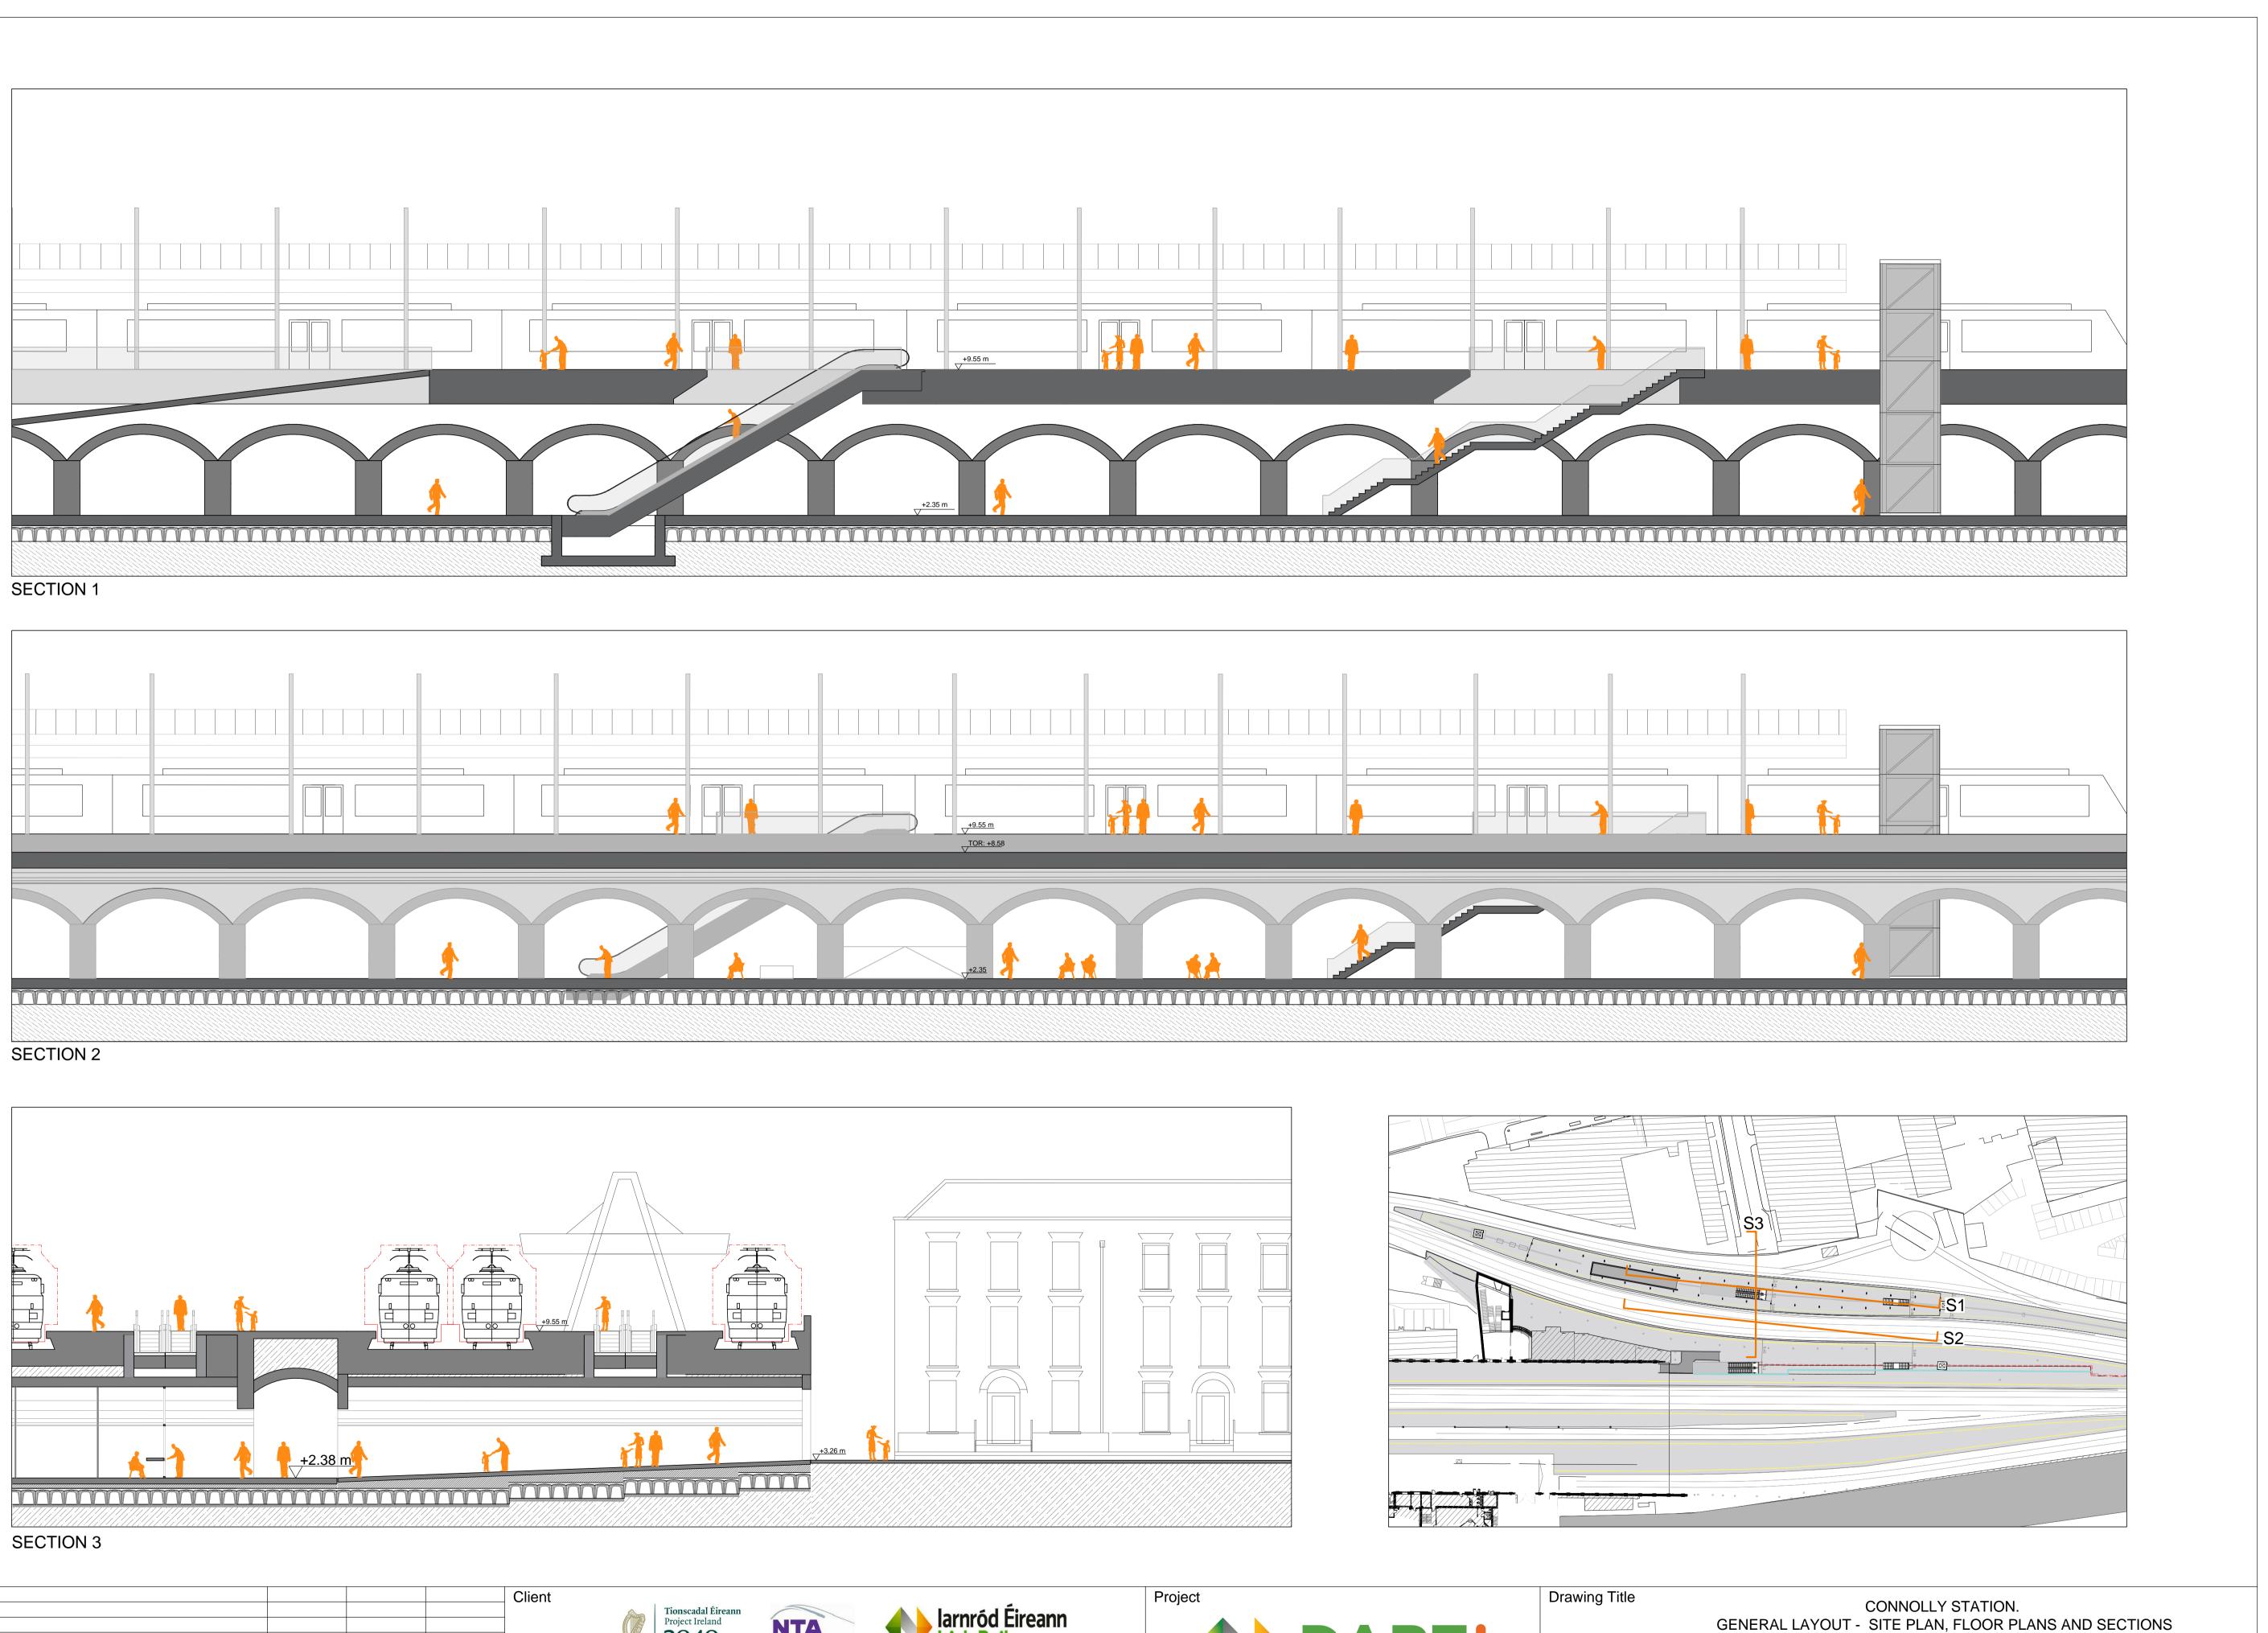

| SECTIONS |                                                                                             |                     |               |             |             |     |             |     |       |        |   |
|----------|---------------------------------------------------------------------------------------------|---------------------|---------------|-------------|-------------|-----|-------------|-----|-------|--------|---|
|          | Drawing Number   Project  Originator   Discipline   Location   Type   Role   Number   Phase |                     |               |             |             |     |             |     |       |        |   |
|          |                                                                                             | MAY                 | MDC           | ARC         | RS02        | DR  | А           | 000 | )1    | В      |   |
| 7.5      | Date:<br>May 2021                                                                           | Job No:<br>P/101086 | Status:<br>S4 | Suitable fo | or Acceptar | nce | Rev:<br>V ( | 01  | Sheet | : 4 of | 4 |