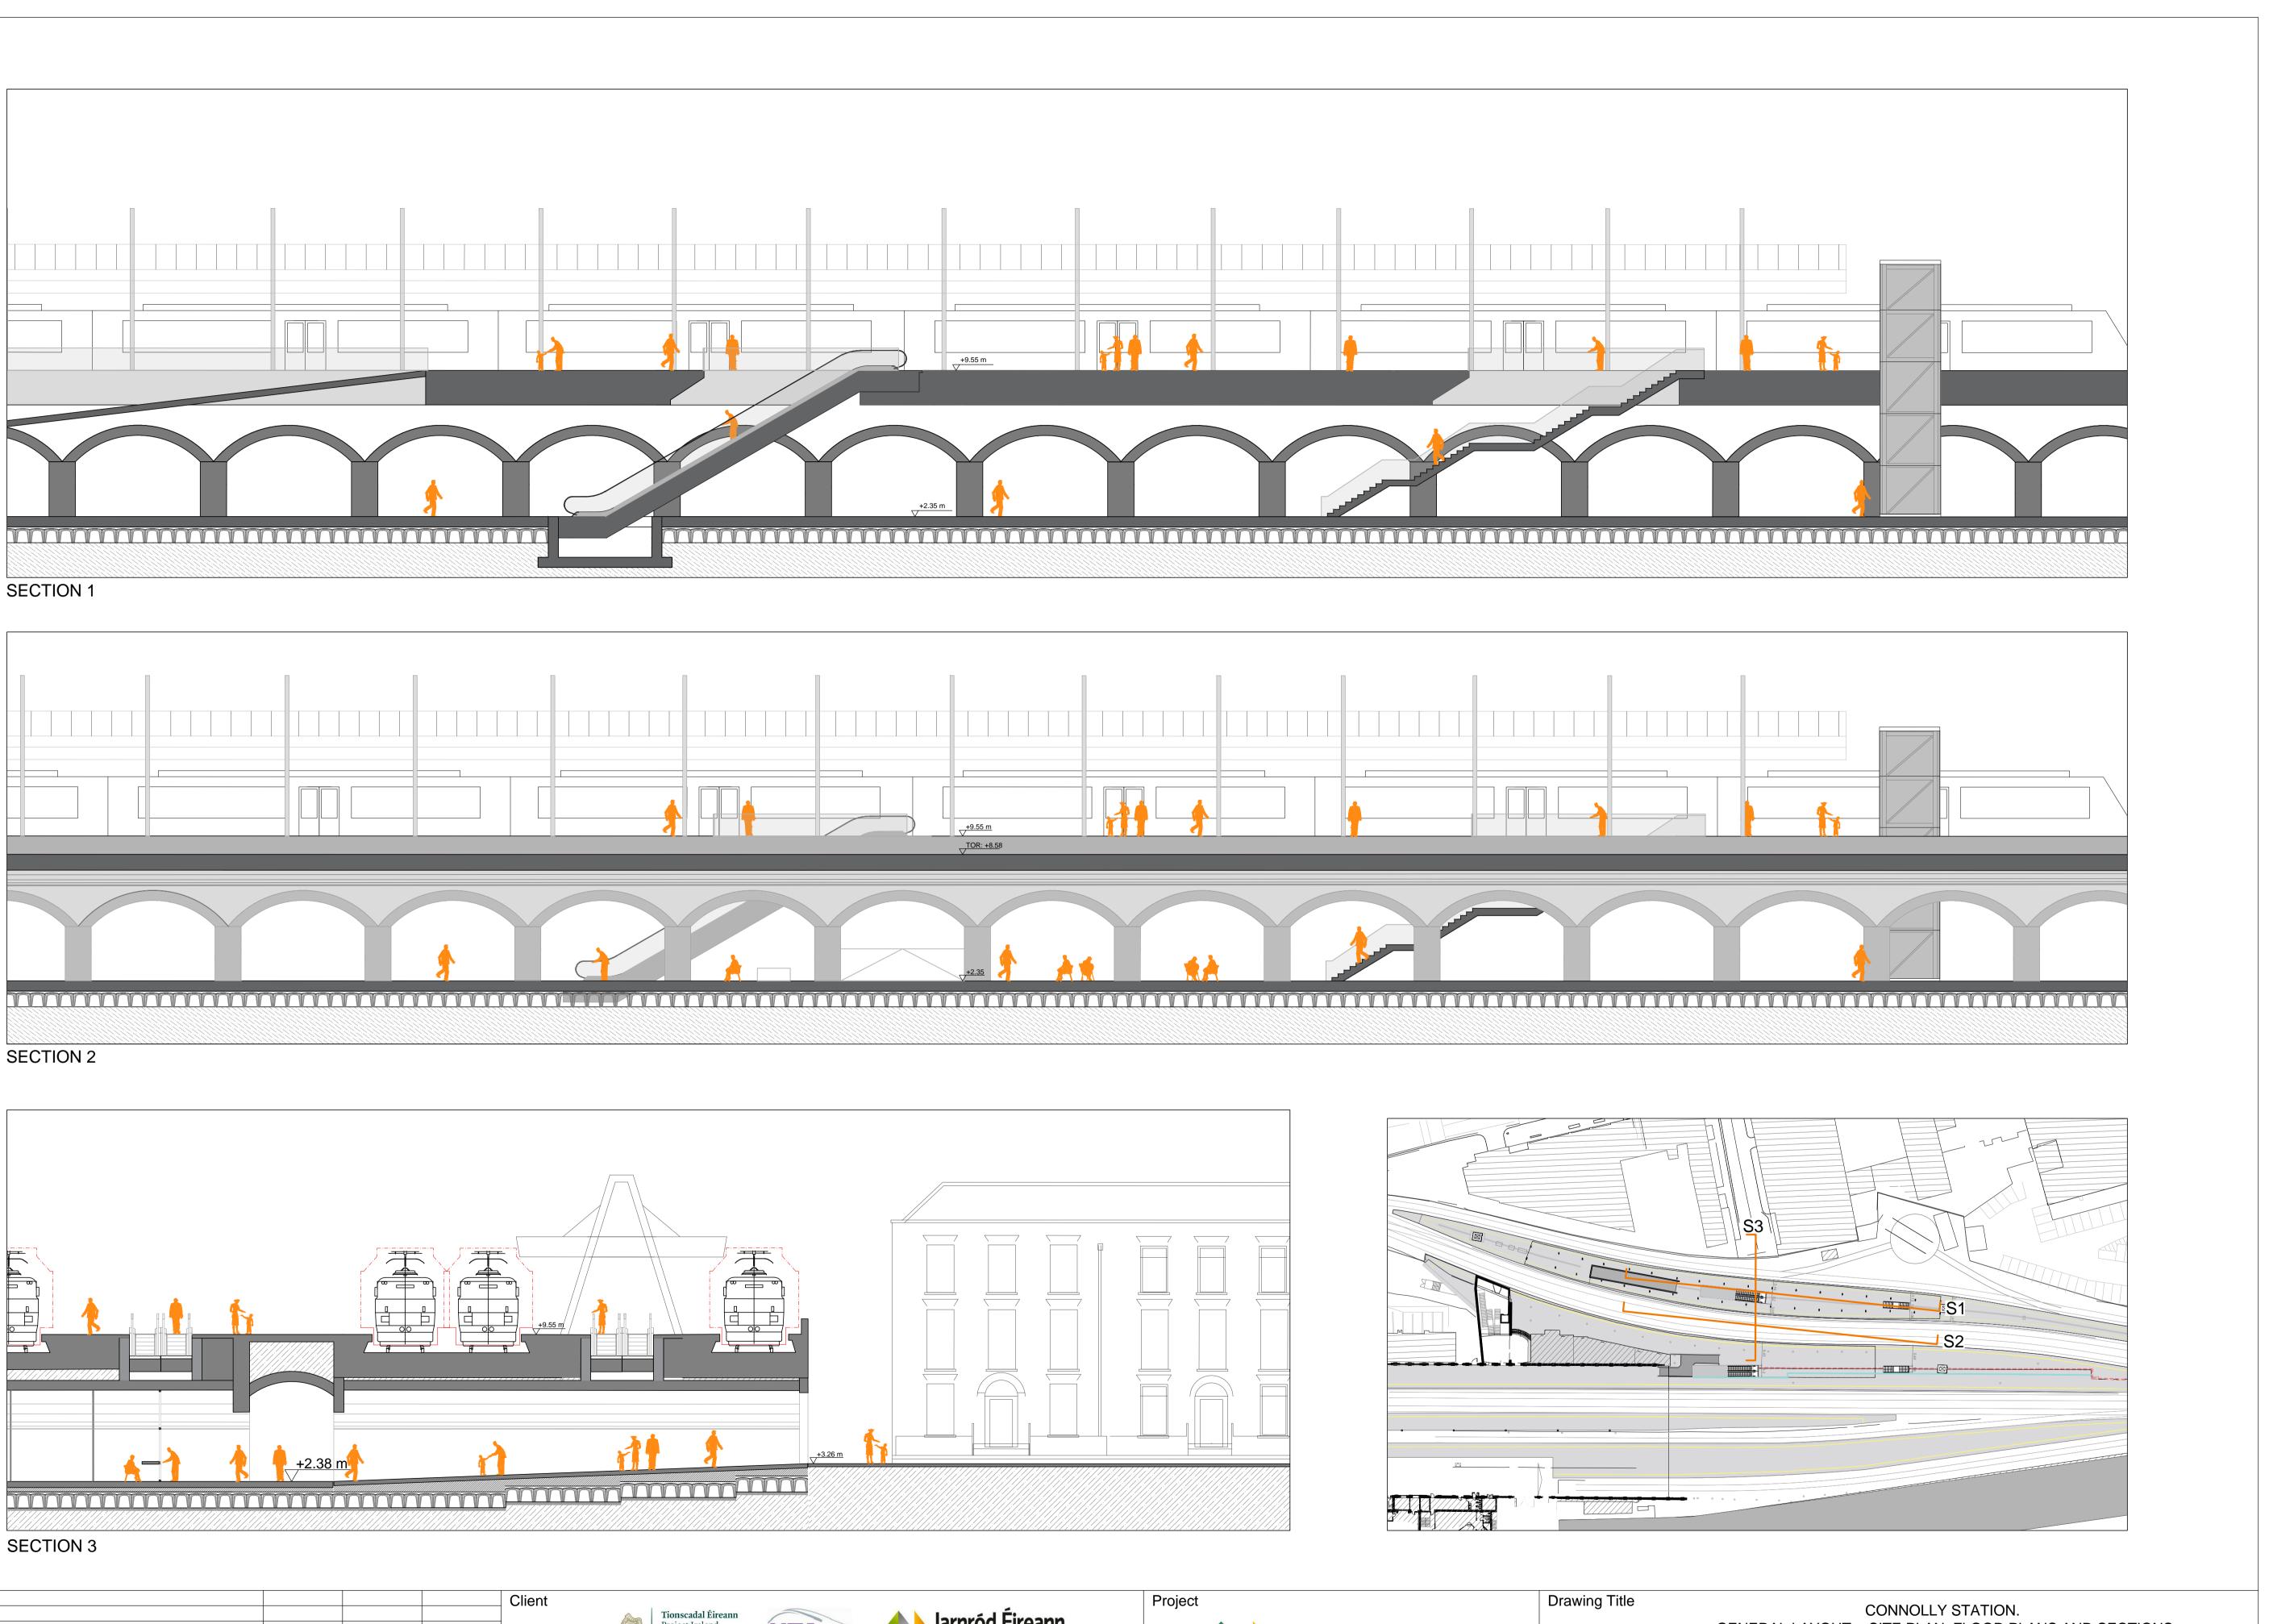

| SECTIONS |                                                                                             |                     |               |             |             |     |             |     |       |        |   |
|----------|---------------------------------------------------------------------------------------------|---------------------|---------------|-------------|-------------|-----|-------------|-----|-------|--------|---|
|          | Drawing Number   Project  Originator   Discipline   Location   Type   Role   Number   Phase |                     |               |             |             |     |             |     |       |        |   |
|          |                                                                                             | MAY                 | MDC           | ARC         | RS02        | DR  | А           | 000 | )1    | В      |   |
| 7.5      | Date:<br>May 2021                                                                           | Job No:<br>P/101086 | Status:<br>S4 | Suitable fo | or Acceptar | nce | Rev:<br>V ( | 01  | Sheet | : 4 of | 4 |