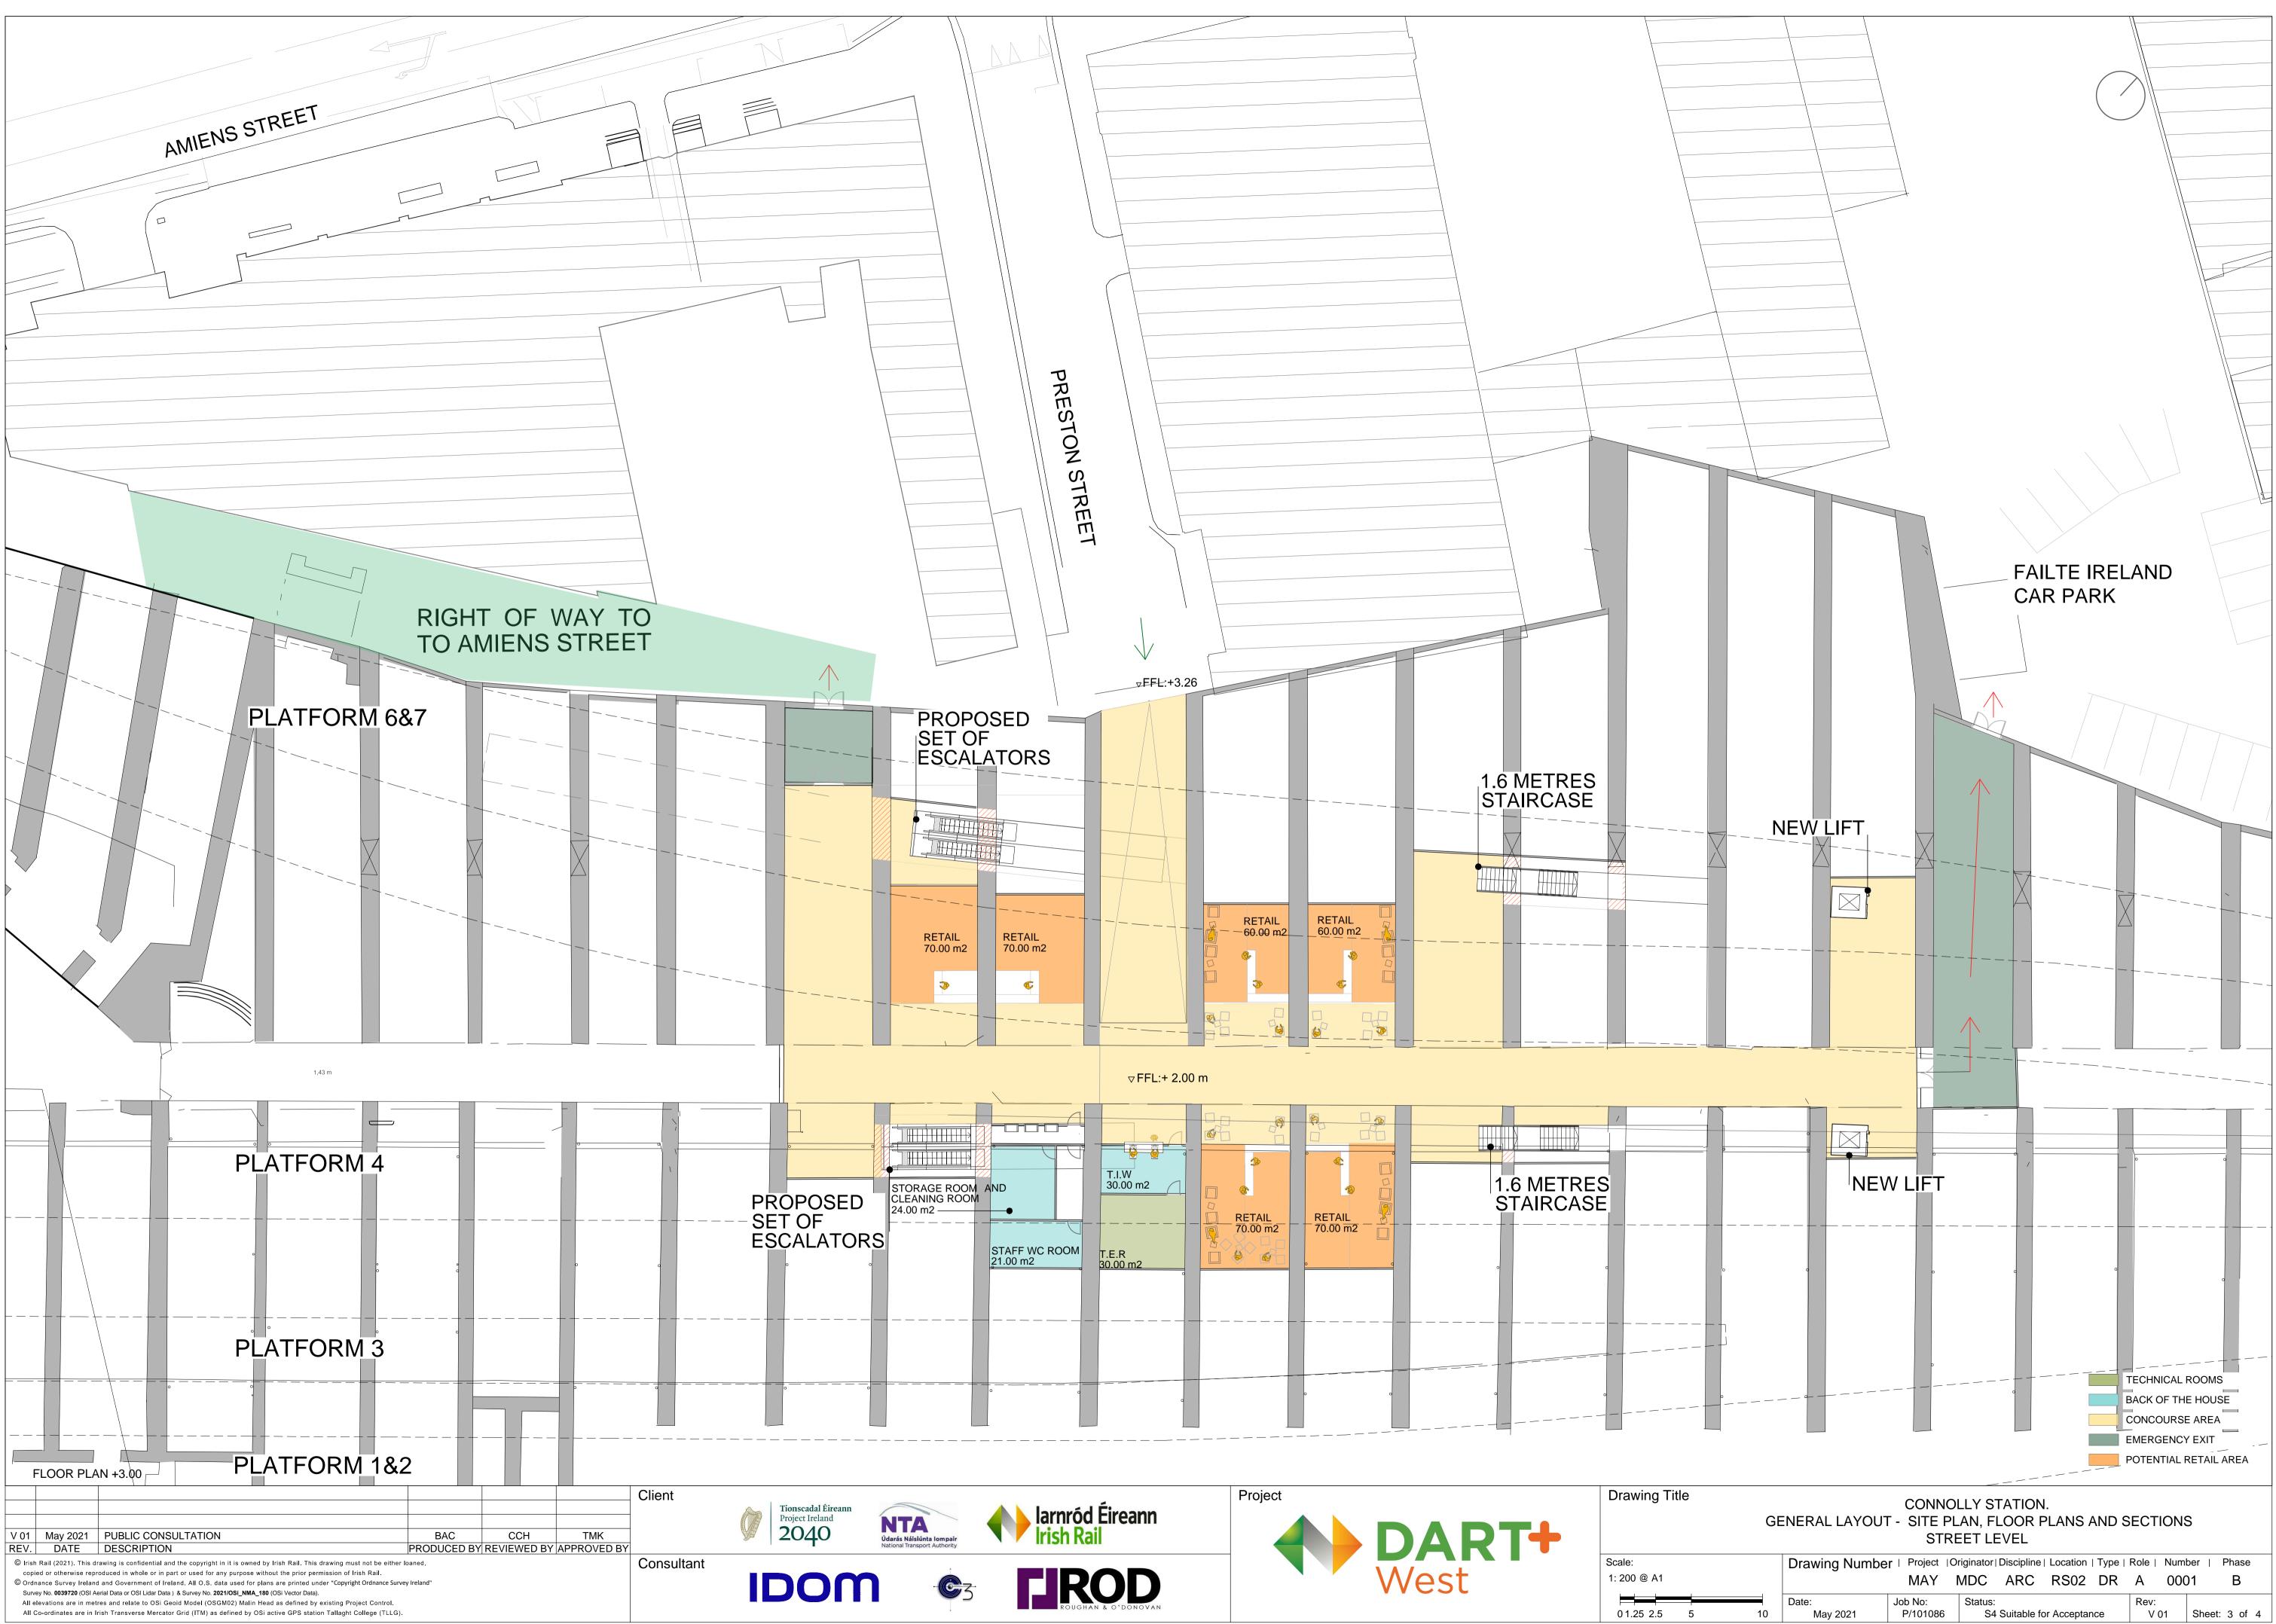

| ED STORAGE RO<br>CLEANING RO<br>24.00 m2 | DOM AND<br>DOM STAFF WC ROOM | T.I.W<br>30.00 m2<br>T.E.R<br>30.00 m2 | RETAIL.<br>70.00 m2 | 1.6 METRES<br>STAIRCASE |  |
|------------------------------------------|------------------------------|----------------------------------------|---------------------|-------------------------|--|
|                                          |                              |                                        | o o                 |                         |  |