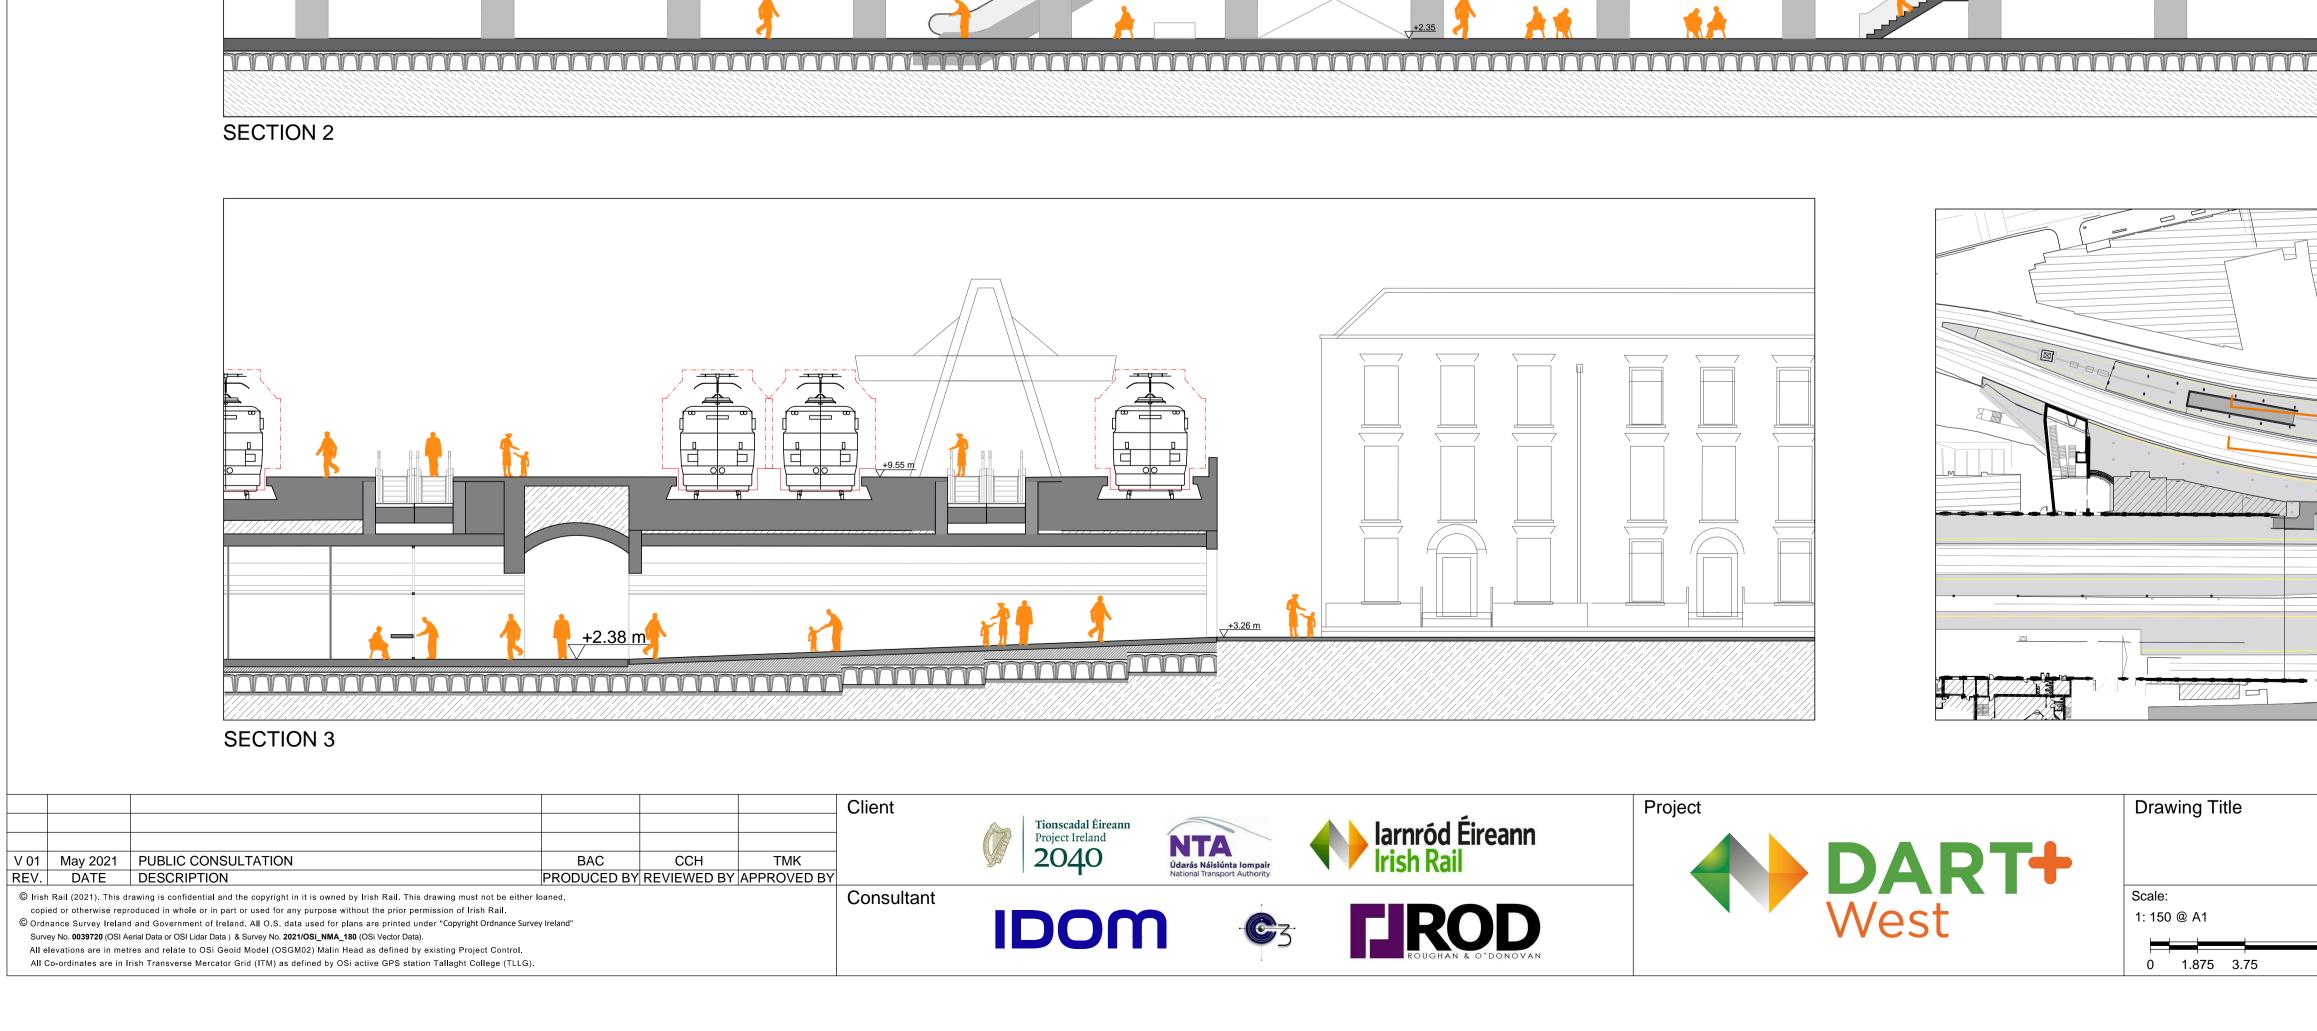

| SECTIONS |                                                                                             |                     |               |             |             |     |             |     |       |        |   |
|----------|---------------------------------------------------------------------------------------------|---------------------|---------------|-------------|-------------|-----|-------------|-----|-------|--------|---|
|          | Drawing Number   Project  Originator   Discipline   Location   Type   Role   Number   Phase |                     |               |             |             |     |             |     |       |        |   |
|          |                                                                                             | MAY                 | MDC           | ARC         | RS02        | DR  | А           | 000 | )1    | В      |   |
| 7.5      | Date:<br>May 2021                                                                           | Job No:<br>P/101086 | Status:<br>S4 | Suitable fo | or Acceptar | nce | Rev:<br>V ( | 01  | Sheet | : 4 of | 4 |