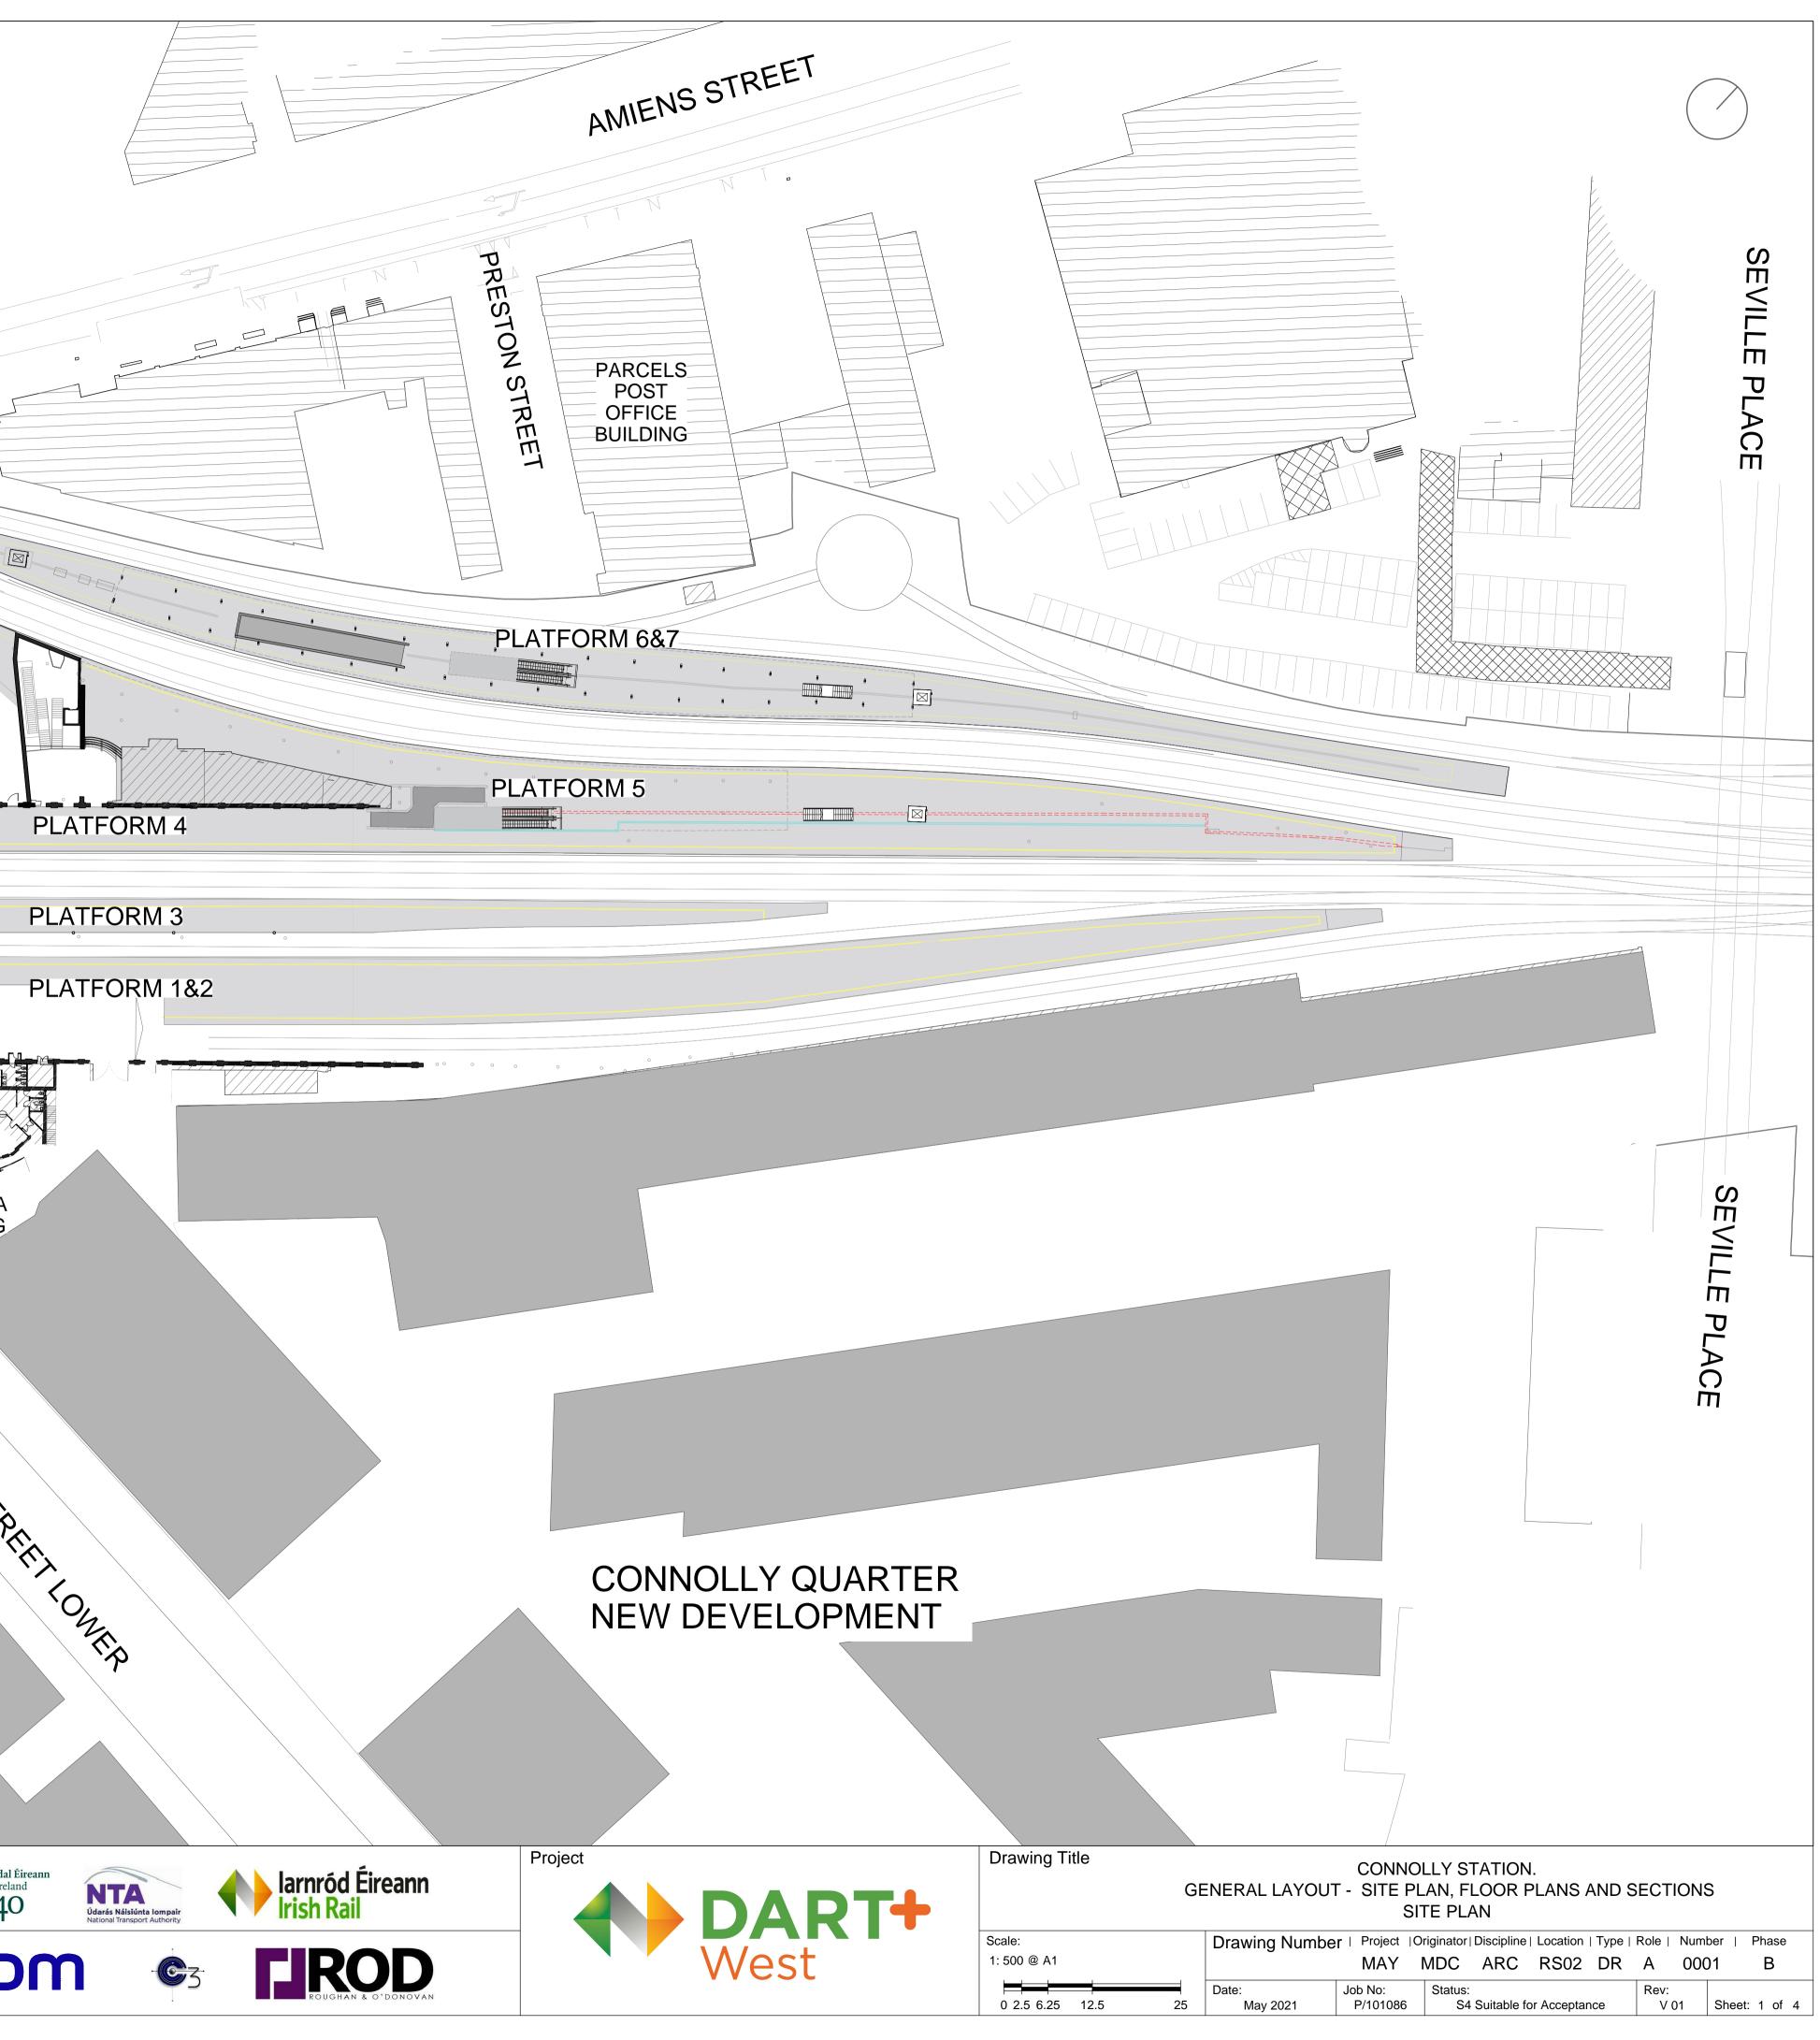

| AMIENS STREET                                                                                                                                                                |                                  |                    |
|------------------------------------------------------------------------------------------------------------------------------------------------------------------------------|----------------------------------|--------------------|
| MAIN<br>CONCOURSE                                                                                                                                                            |                                  |                    |
|                                                                                                                                                                              |                                  | ROTUND<br>BUILDING |
|                                                                                                                                                                              |                                  | STHERE ST          |
| SITE PLAN                                                                                                                                                                    |                                  | Client             |
| V 01 May 2021 PUBLIC CONSULTATION   REV. DATE DESCRIPTION   © Irish Rail (2021). This drawing is confidential and the copyright in it is owned by Irish Rail. This drawing m | CCH TMK<br>/IEWED BY APPROVED BY | Consultant         |