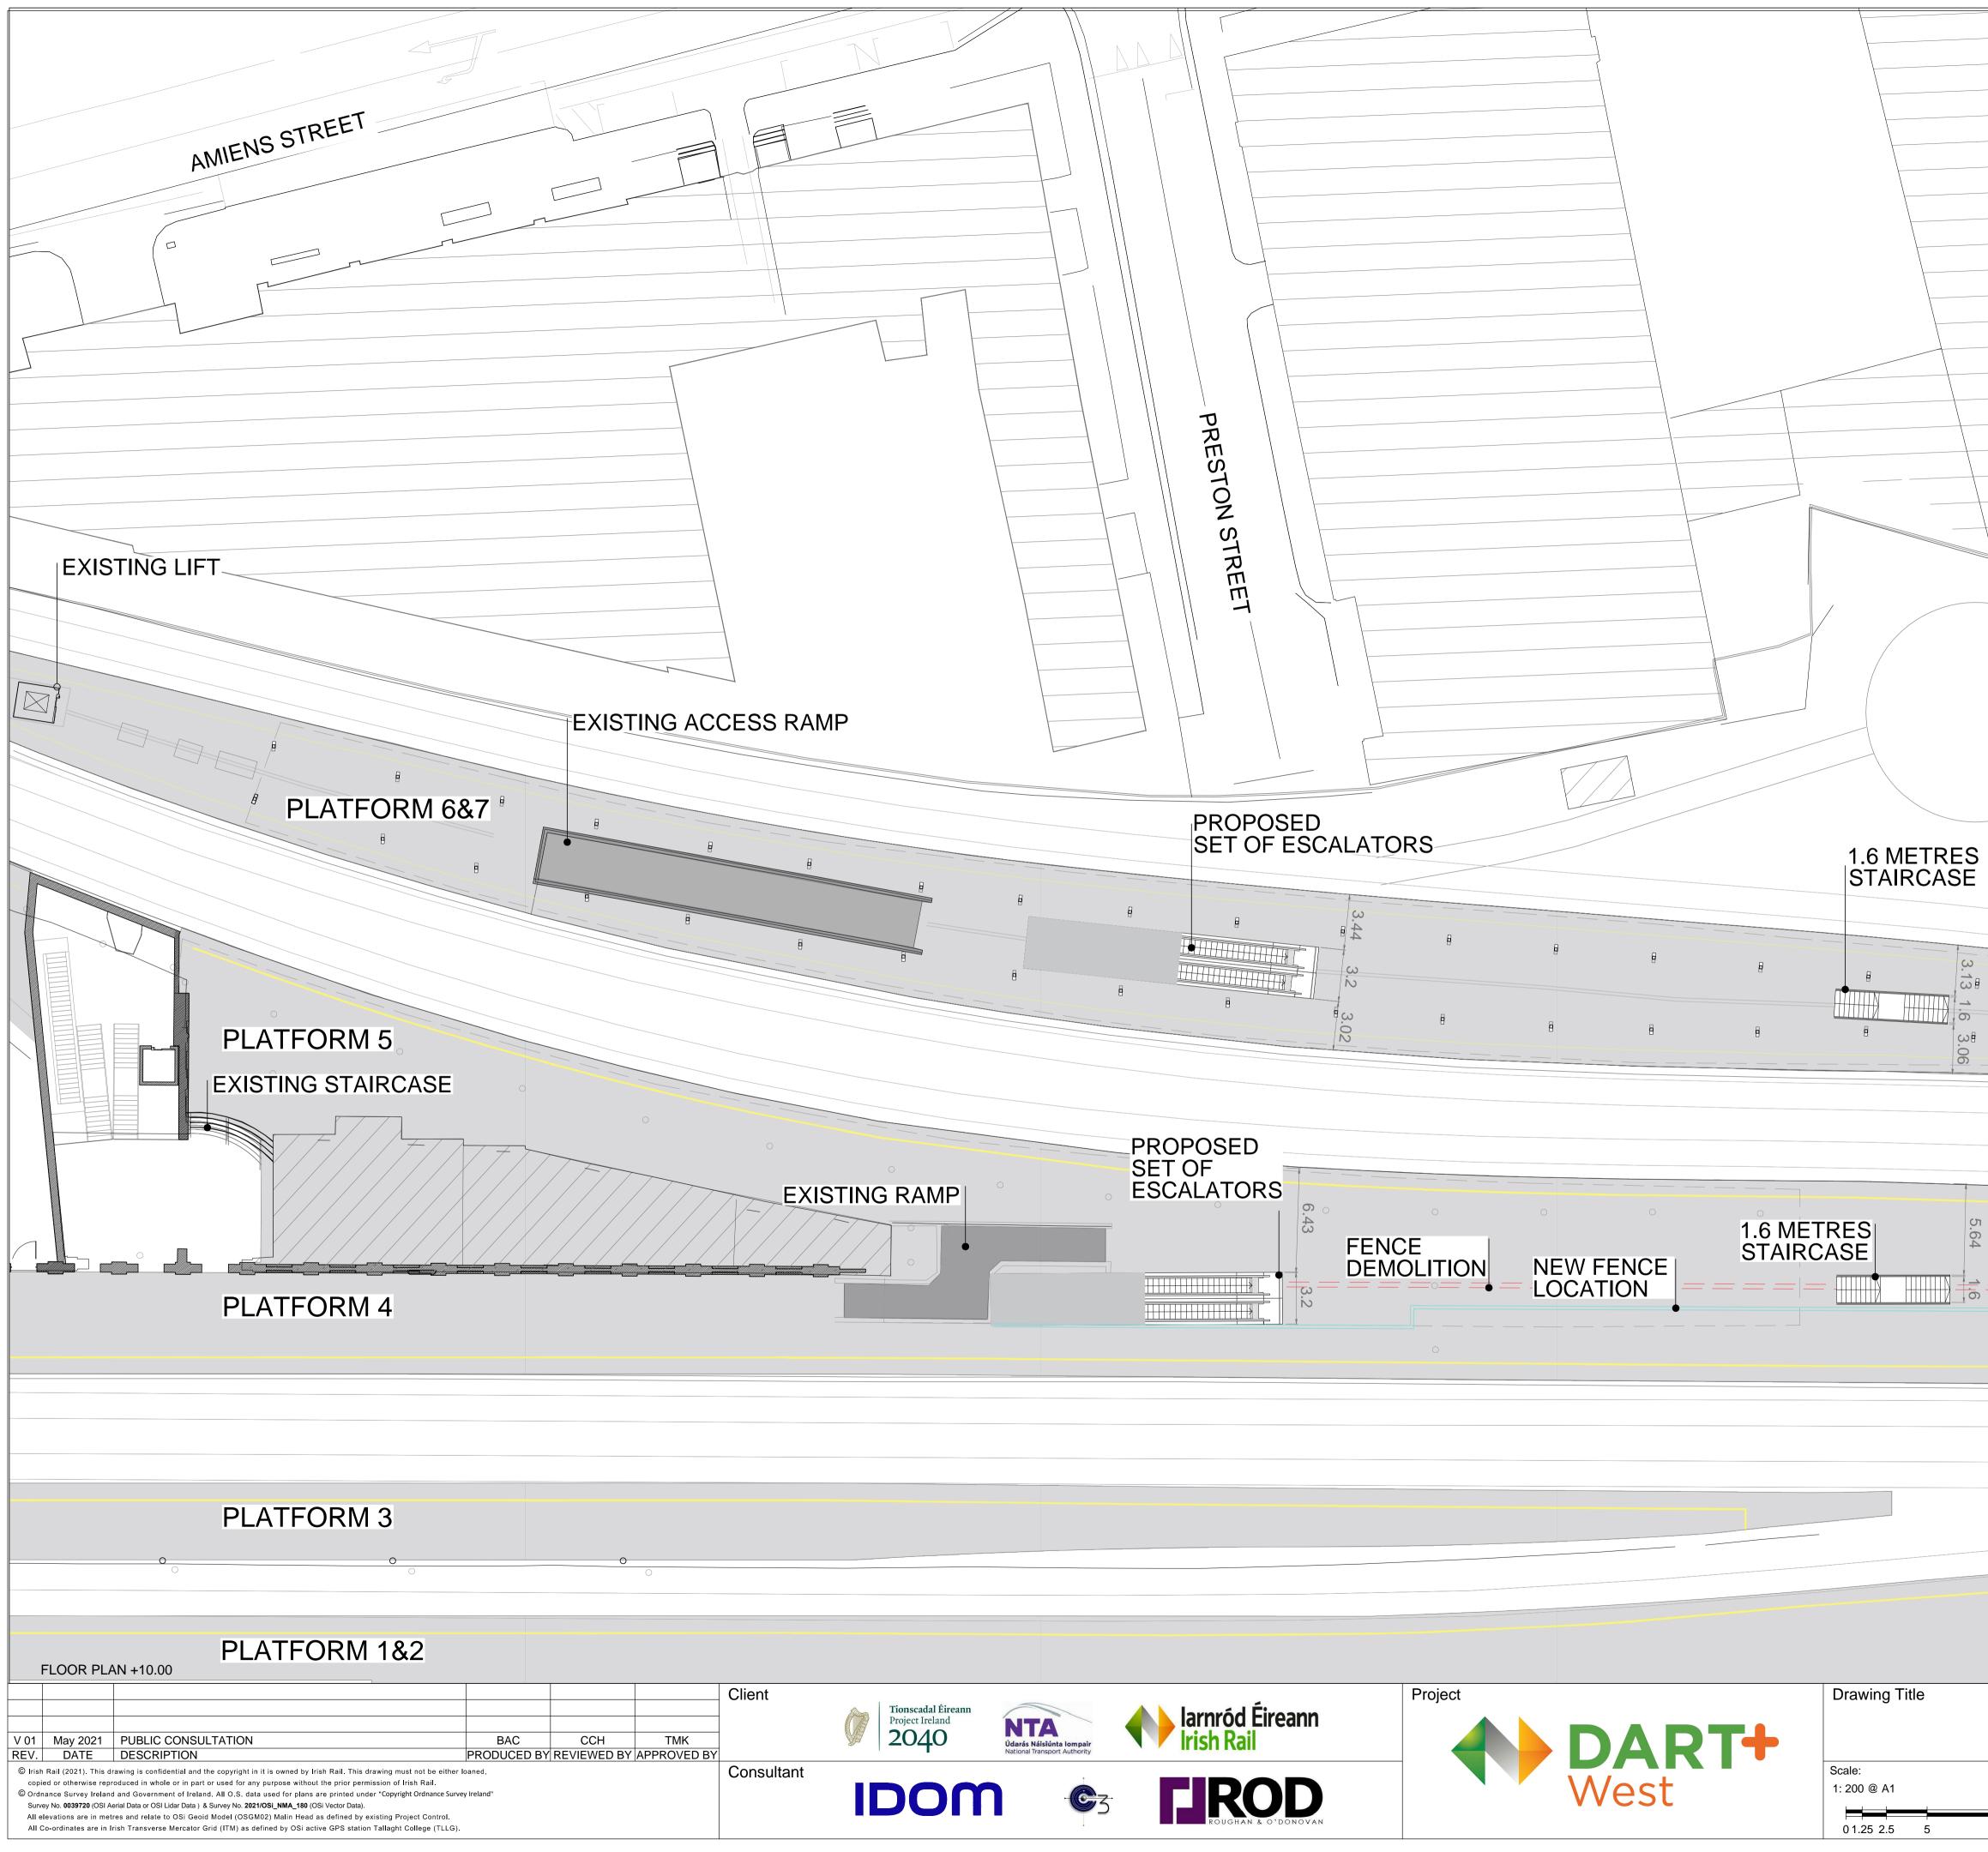

|                                                          | PRESTON STREET                |                                      |               |                         |                                    | FAILTE IREL<br>CAR PARK                                                      | AND                        |
|----------------------------------------------------------|-------------------------------|--------------------------------------|---------------|-------------------------|------------------------------------|------------------------------------------------------------------------------|----------------------------|
|                                                          | PROPOSED<br>SET OF ESCALA     | ATORS                                |               | 1.6 METRES<br>STAIRCASE |                                    |                                                                              |                            |
|                                                          |                               |                                      |               |                         | NEW LIF                            |                                                                              |                            |
|                                                          | ROPOSED<br>TOF<br>SCALATORS   | C<br>ENCE<br>EMOLITION<br>NEV<br>LOC | V FENCE       | STRES<br>CASE           |                                    |                                                                              |                            |
|                                                          |                               |                                      |               |                         |                                    |                                                                              |                            |
|                                                          |                               |                                      |               |                         |                                    |                                                                              |                            |
|                                                          |                               |                                      |               |                         |                                    |                                                                              |                            |
| n<br>NTA<br>Údarás Náisiúnta lompair                     | larnród Éireann<br>Irish Rail | Project                              |               | Drawing Title<br>GE     | ENERAL LAYOUT - SITE PL            | OLLY STATION.<br>LAN, FLOOR PLANS AND S                                      | ECTIONS                    |
| Údarás Nálsiúnta Iompair<br>National Transport Authority |                               |                                      | DART+<br>West | Scale:<br>1: 200 @ A1   | Drawing Number   Project  C        | FORM LEVEL<br>Driginator   Discipline   Location   Type  <br>MDC ARC RS02 DR |                            |
|                                                          | ROUGHAN & O'DONOVAN           |                                      |               | 01.25 2.5 5 10          | Date: Job No:<br>May 2021 P/101086 | Status:<br>S4 Suitable for Acceptance                                        | Rev:<br>V 01 Sheet: 2 of 4 |