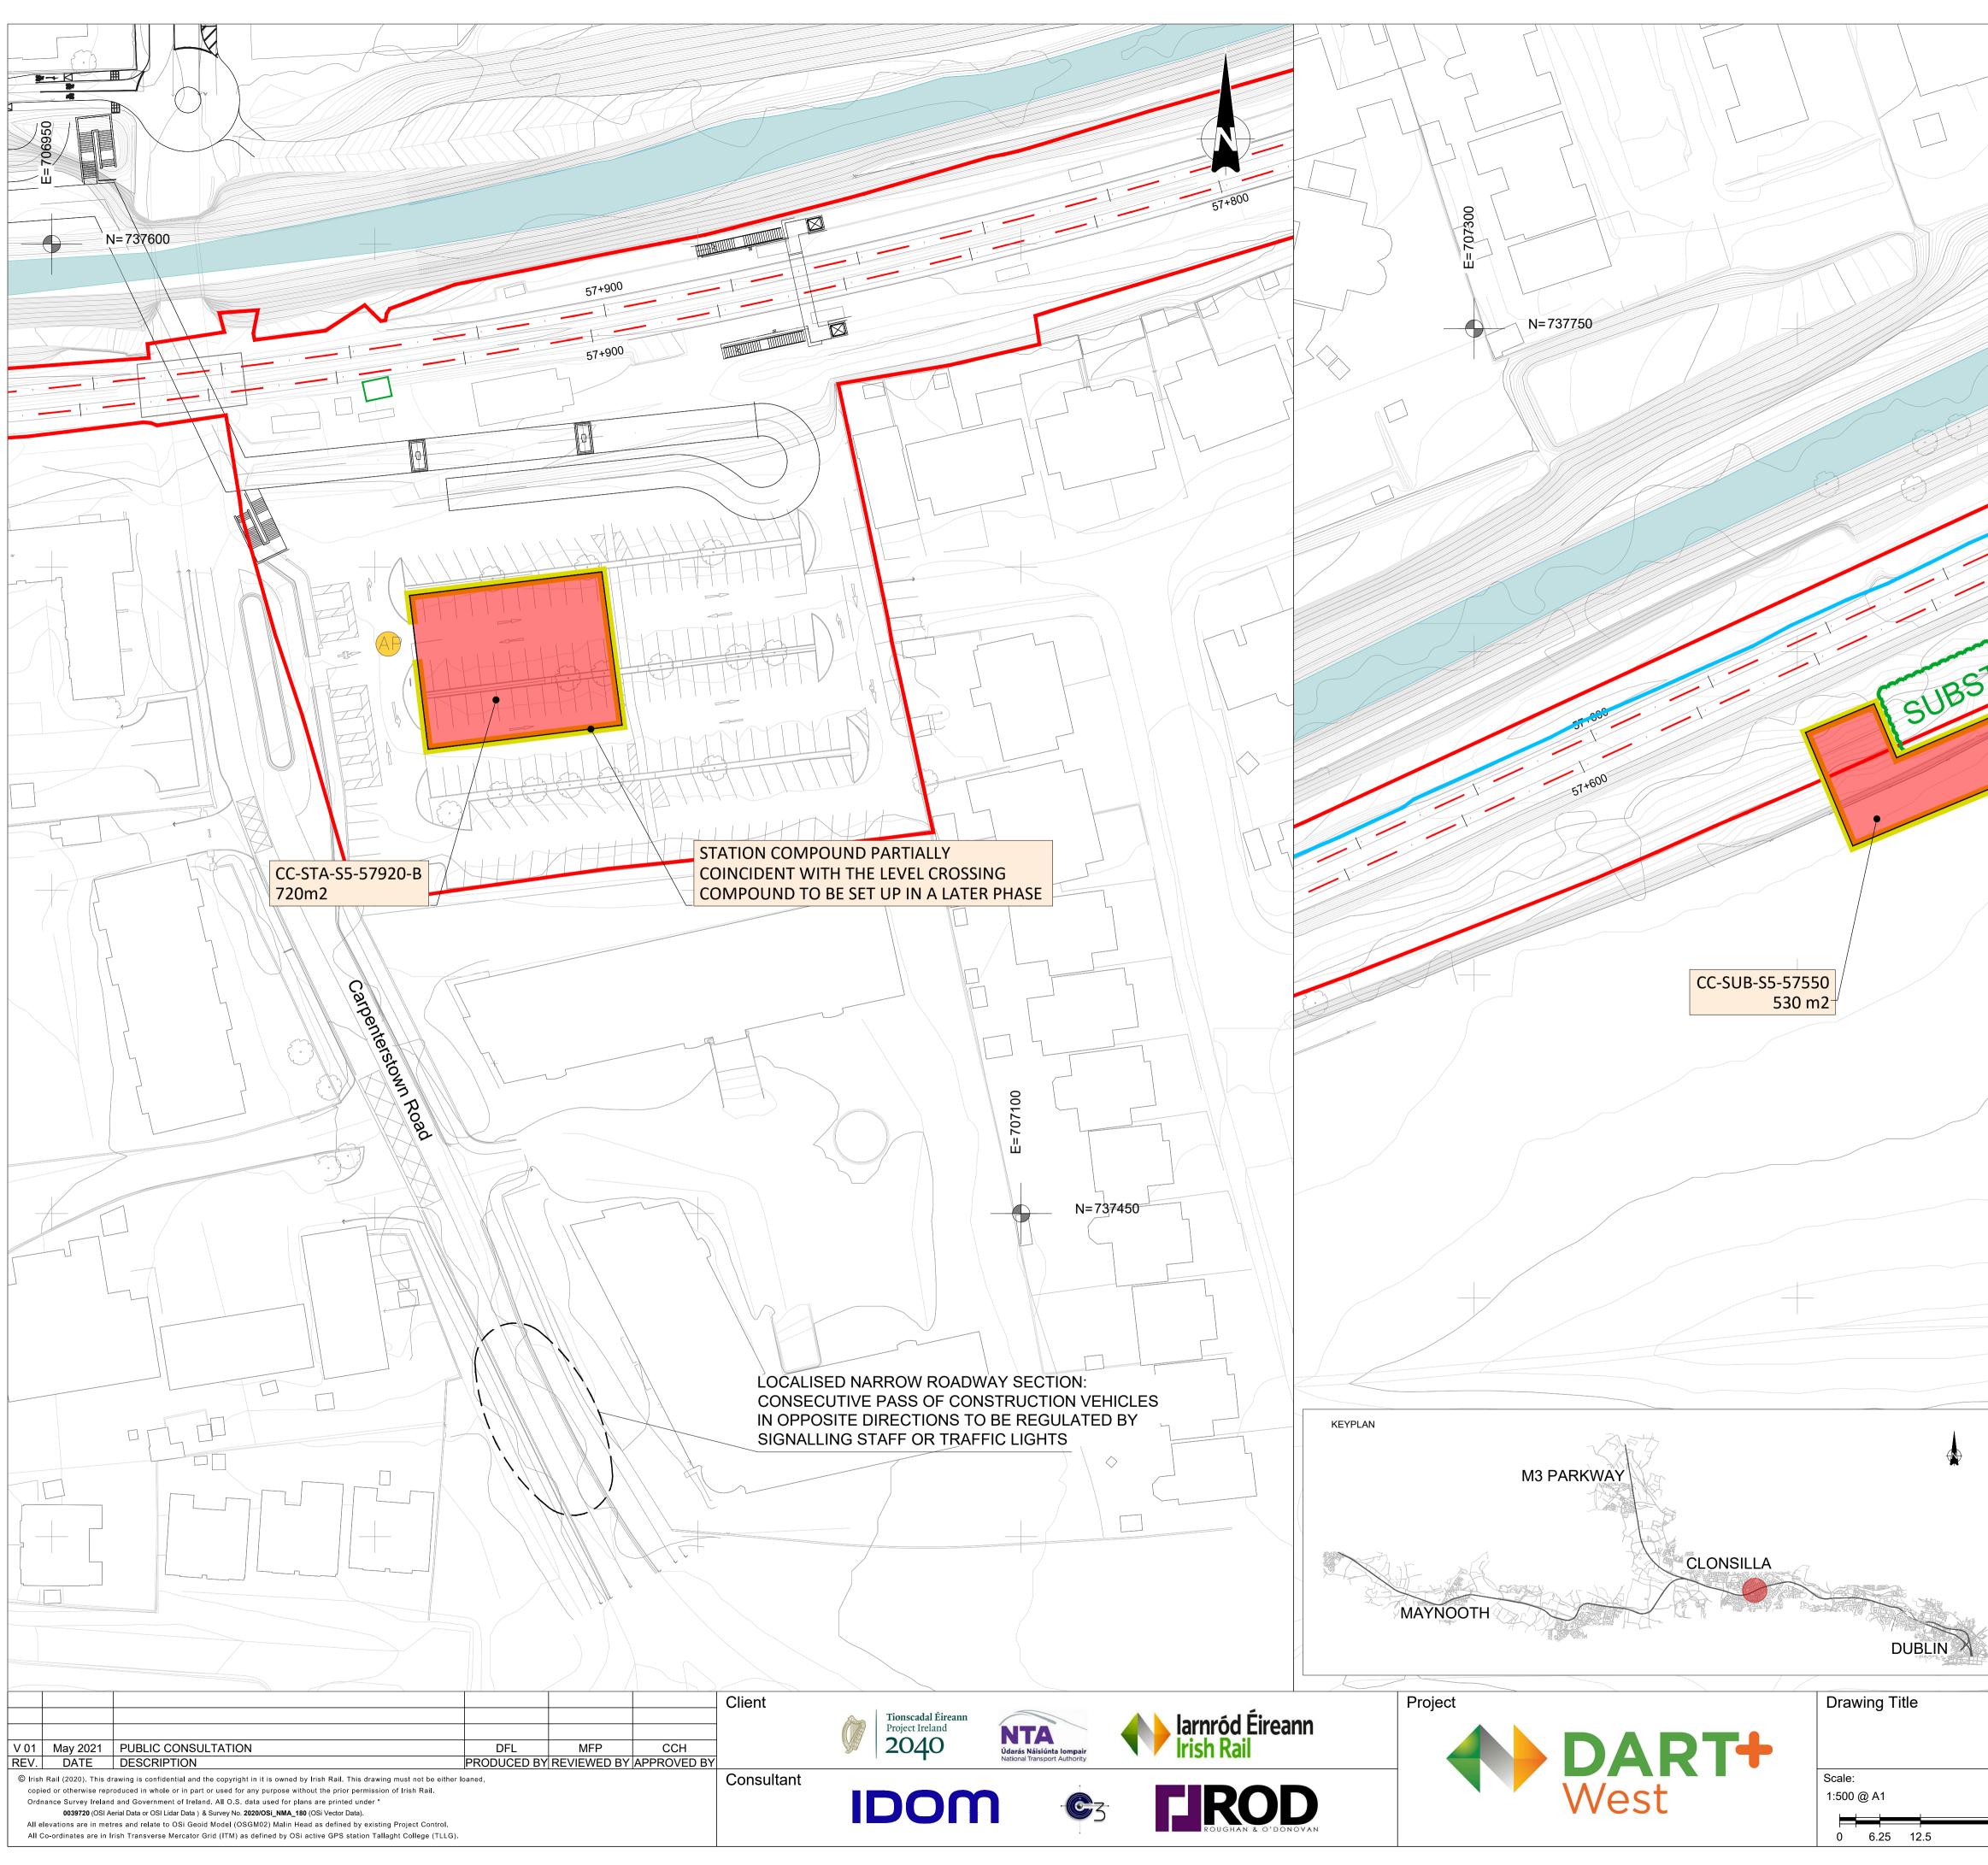

|             |                                                                                | ROY                 |                        |
|-------------|--------------------------------------------------------------------------------|---------------------|------------------------|
|             |                                                                                |                     |                        |
|             |                                                                                |                     |                        |
|             |                                                                                | E                   |                        |
|             |                                                                                |                     |                        |
| *           |                                                                                |                     |                        |
|             |                                                                                |                     |                        |
|             |                                                                                |                     |                        |
| ST CAR      |                                                                                | ///                 | ×                      |
| ¢, ×        |                                                                                |                     |                        |
| *           | 57+500                                                                         |                     |                        |
|             | 5,55                                                                           |                     | $\rightarrow$ $\times$ |
|             |                                                                                |                     |                        |
|             | 57+500<br>55 D                                                                 | X                   |                        |
|             | - 55 L                                                                         |                     |                        |
|             |                                                                                |                     |                        |
|             |                                                                                | L                   | $\rangle$ //           |
| Y           |                                                                                |                     |                        |
| ATION       |                                                                                |                     |                        |
| P .         | *                                                                              | F                   | 1 M                    |
| A           |                                                                                | A                   |                        |
|             |                                                                                |                     |                        |
|             | Maple Green                                                                    |                     |                        |
|             | aple                                                                           |                     |                        |
|             | G                                                                              |                     | F                      |
|             | een                                                                            |                     | L                      |
|             |                                                                                |                     |                        |
|             |                                                                                | /                   |                        |
| /           |                                                                                |                     | $\sum / /$             |
|             |                                                                                |                     |                        |
| /           |                                                                                |                     |                        |
|             |                                                                                |                     |                        |
|             |                                                                                |                     |                        |
|             |                                                                                |                     |                        |
|             |                                                                                | $\square$           |                        |
|             |                                                                                |                     |                        |
|             |                                                                                | $\rightarrow$ (     |                        |
|             |                                                                                |                     |                        |
|             |                                                                                | E= 707450           |                        |
|             |                                                                                | == 70               |                        |
|             |                                                                                |                     |                        |
|             |                                                                                |                     |                        |
|             |                                                                                |                     | N=737600               |
|             |                                                                                |                     |                        |
|             |                                                                                |                     |                        |
|             |                                                                                |                     |                        |
|             |                                                                                |                     |                        |
|             |                                                                                |                     |                        |
|             | LEGEND                                                                         |                     |                        |
|             |                                                                                | _                   |                        |
|             | Temporary Construction Compound                                                |                     |                        |
|             | Access route                                                                   |                     |                        |
|             | Irish Rail boundary                                                            |                     |                        |
|             | Hoarding (Boundary/Split of compounds)                                         |                     |                        |
|             | SET Buildings                                                                  |                     |                        |
|             | Access point                                                                   |                     |                        |
|             |                                                                                |                     |                        |
|             | COMPOUND LOCATION                                                              |                     |                        |
| ~~          | LAYOUTS                                                                        |                     |                        |
|             | SUB-S5-57550 - CC-STA-S5-57920-B                                               |                     | her   Dhana            |
| Drawing Num | ber   Project  Originator Discipline Location  Type   R<br>MAY MDC RGN OTHE DR | tole   Num<br>Y 000 | ber   Phase            |
| Date:       | Job No: Status:                                                                | Rev:                |                        |
| 25 May 2021 | P/101086 S4 Suitable for Acceptance                                            | V 01                | Sheet: 28 of 65        |