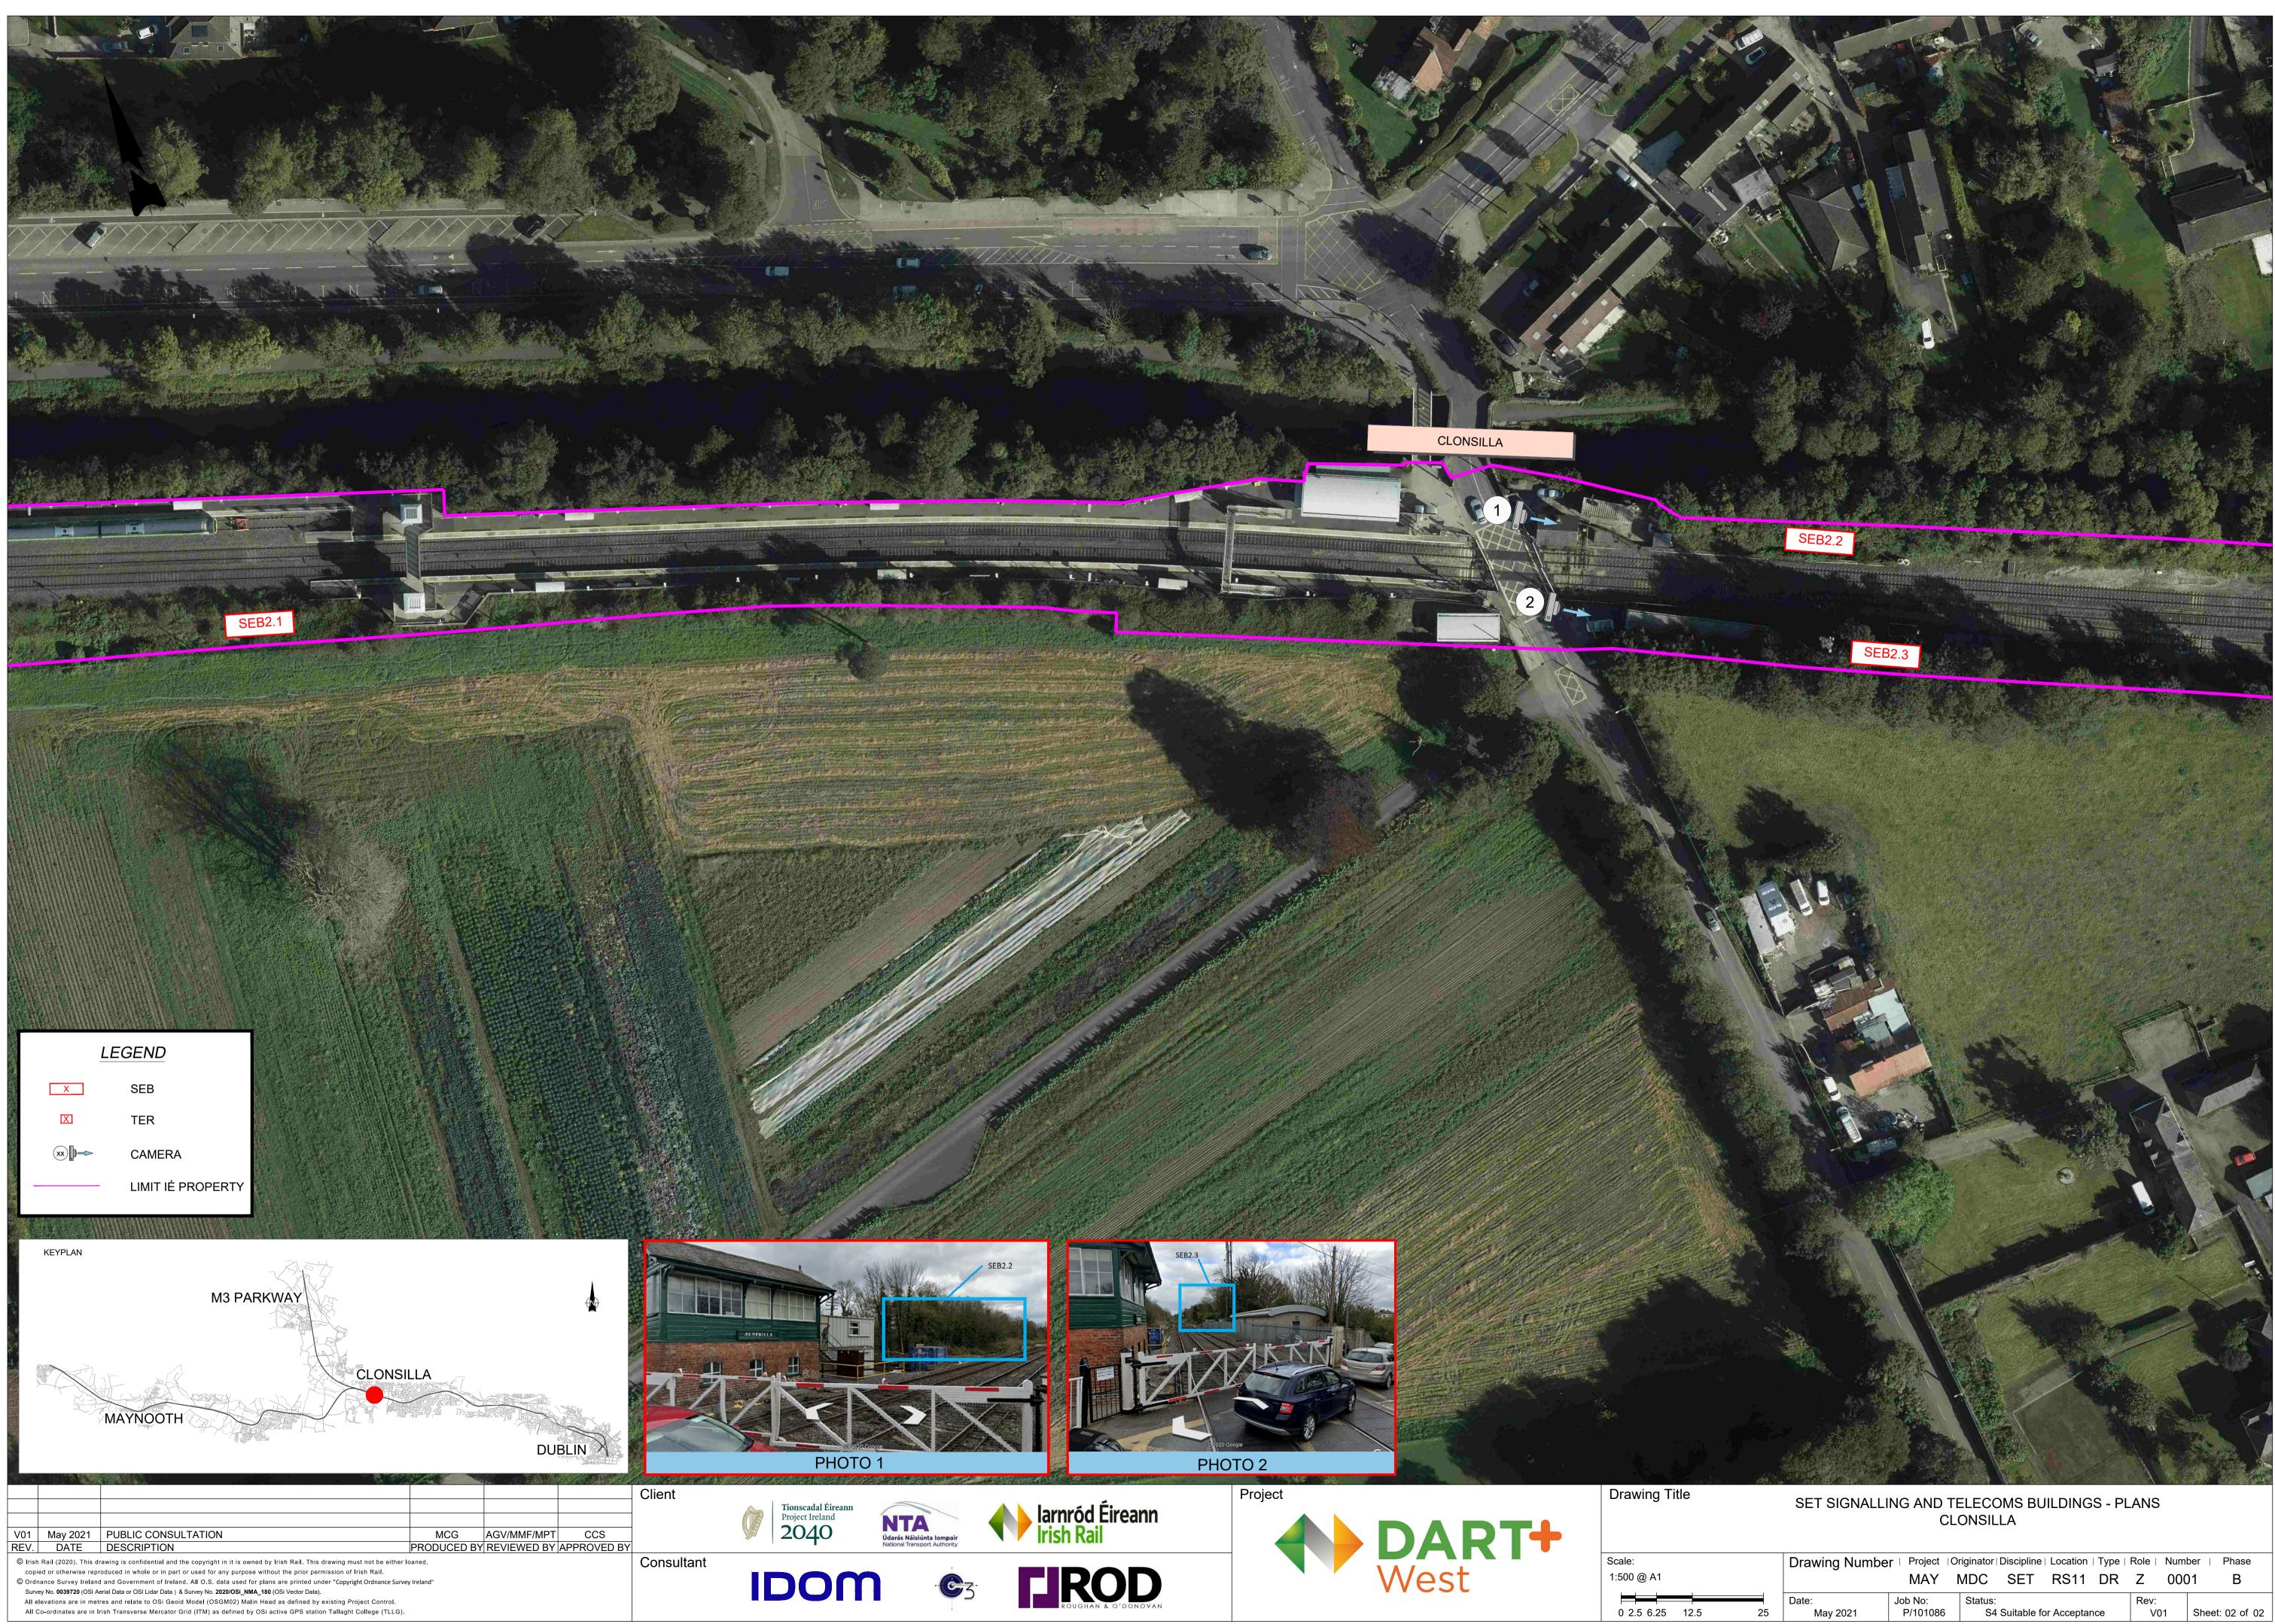

|    | Drawing Number   Project  Originator Discipline Location   Type   Role   Numb |                     |               |             |             |     |            | per | Phase |            |
|----|-------------------------------------------------------------------------------|---------------------|---------------|-------------|-------------|-----|------------|-----|-------|------------|
|    | MAY                                                                           |                     | MDC           | IDC SET     |             | DR  | Ζ          | 000 | )1    | В          |
| 25 | Date:<br>May 2021                                                             | Job No:<br>P/101086 | Status:<br>S4 | Suitable fo | or Acceptar | ice | Rev:<br>V0 | )1  | Sheet | : 02 of 02 |