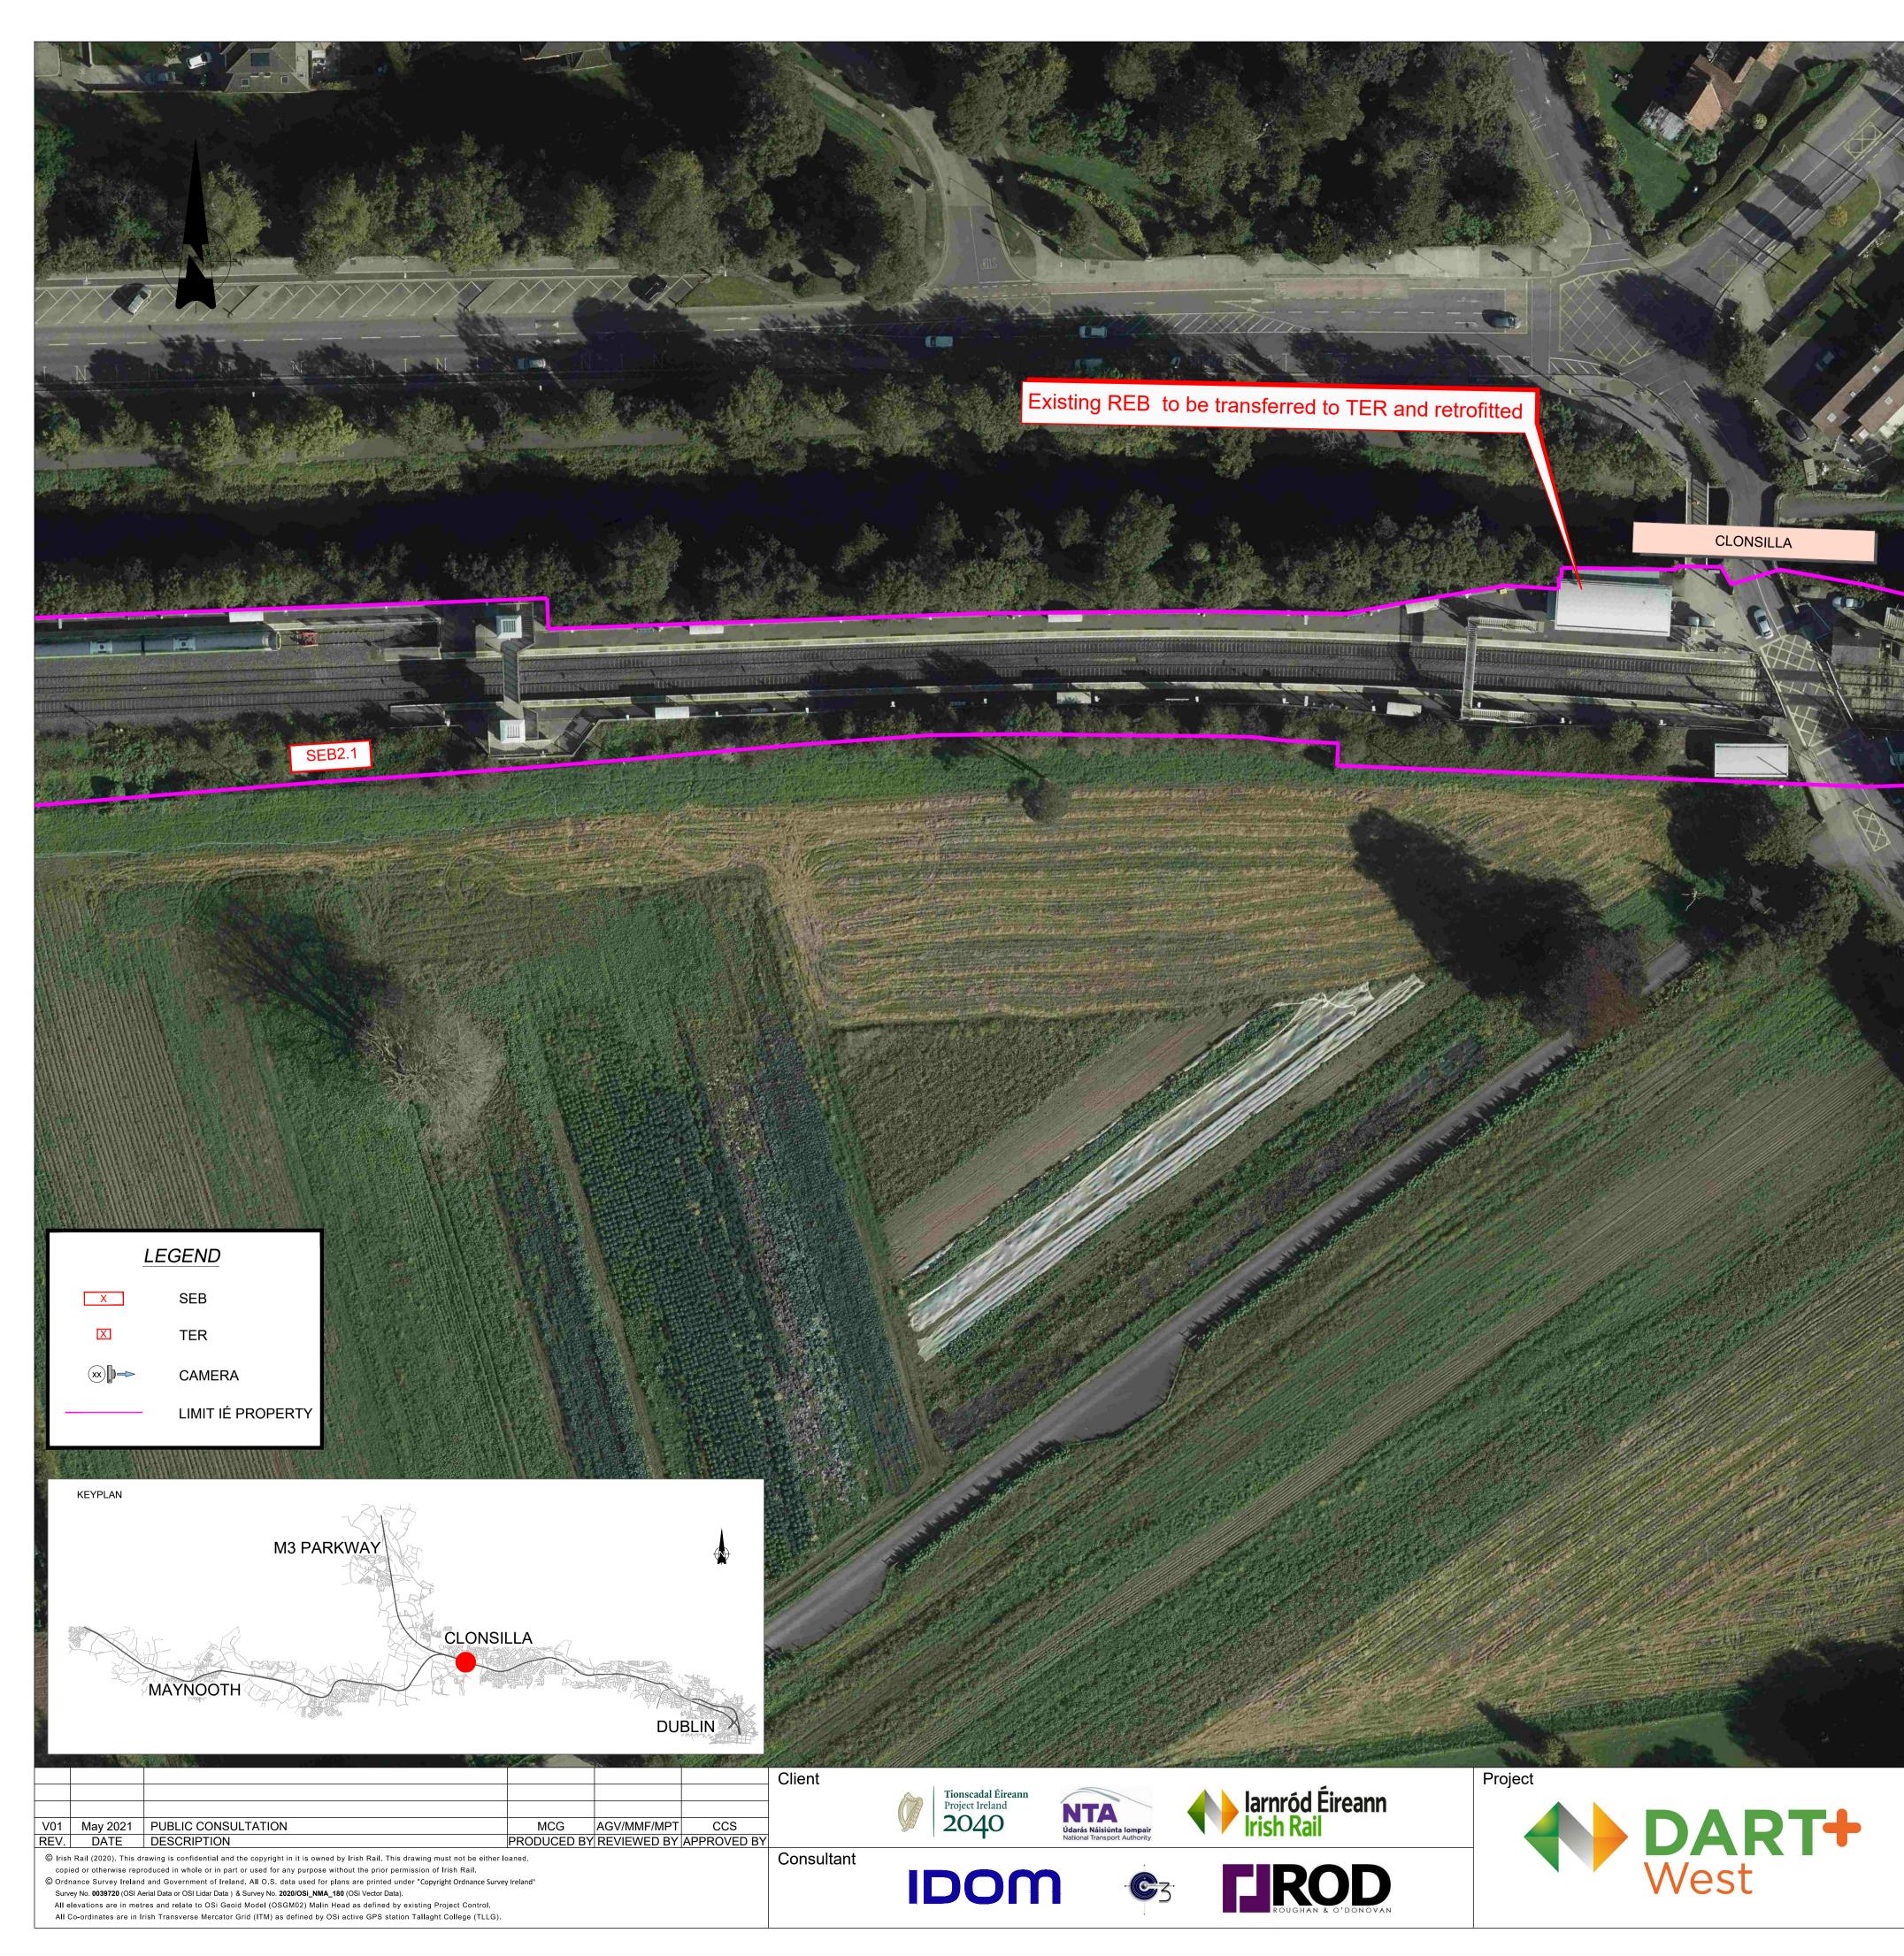

Drawing Title
Scale:
1:500 @ A1
0 2.5 6.25 12.5

SET SIGNALLING AND TELECOMS BUILDINGS - PLANS CLONSILLA

|    | Drawing Number   Project  Originator Discipline Location   Type   Role   Numb |                     |               |  |             |     |            | per | Phase |            |
|----|-------------------------------------------------------------------------------|---------------------|---------------|--|-------------|-----|------------|-----|-------|------------|
|    | MAY                                                                           |                     | MDC SET       |  | RS11        | DR  | Ζ          | 000 | )1    | В          |
| 25 | Date:<br>May 2021                                                             | Job No:<br>P/101086 | Status:<br>S4 |  | or Acceptar | ice | Rev:<br>V0 | )1  | Sheet | : 01 of 02 |